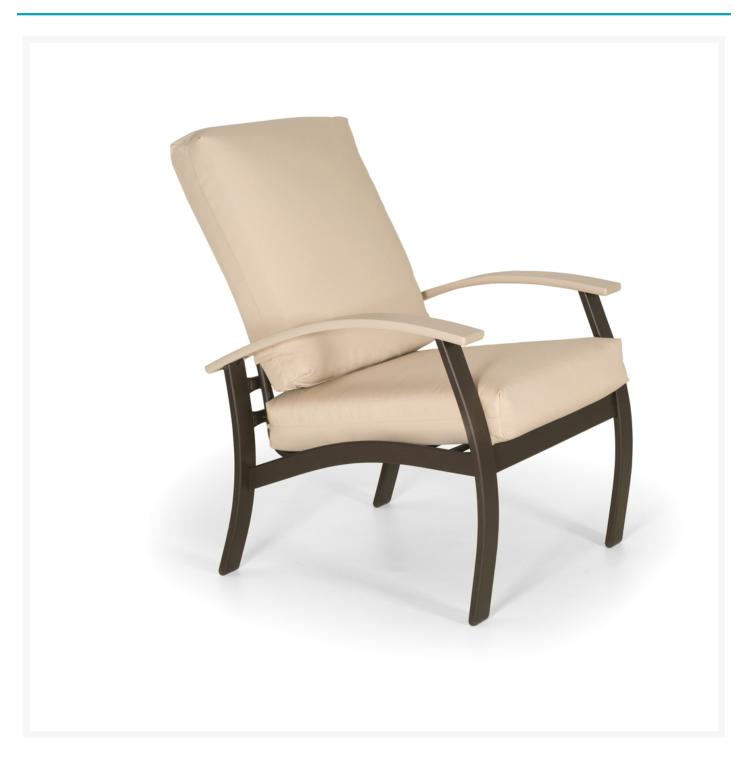

### Short Description

Belle Isle MGP/Aluminum Cushion Arm Chair B070 by Telescope Casual

### Description

The Belle Isle MGP/Aluminum Cushion Arm Chair (B070) by Telescope Casual You and your guests will be enchanted by this collection's sweeping angles and arcs. Its versatile, artful design and deep, plush cushions create the ultimate lounging experience, while sturdy, all-weather construction ensures lasting performance across the seasons. A durable powder-coated aluminum frame, all-weather cushions, and fade-resistant Sunbrella fabric are made to endure in any outdoor setting, rain or shine. Its modular frame design unifies each piece as a set, but also allows for standalone use.

#### Dimensions

- 27.5" W x 33" D x 38" H (20 lbs.)
- Seat Height: 19"
- Arm Height: 24.5"

#### Features

- Powder-coated aluminum frame will not rust, peel, or crack
- Create different seating arrangements by attaching modular pieces together
- Includes high quality stainless steel hardware
- Outdoor cushions are comfortable and designed to drain quickly
- Cushions are made with Sunbrella fabric, which has a 5 year fade warranty and is easy to clean
- 100% acrylic fabric is solid color all the way through
- Marine grade polymer (MGP) arm accents will not crack, rot, or separate; poly lumber is also impervious to water
- Synthetic lumber is solid color all the way through
- Made in the USA
- MGP is made with more than 30% recycled resin and can be recycled
- No Assembly Required