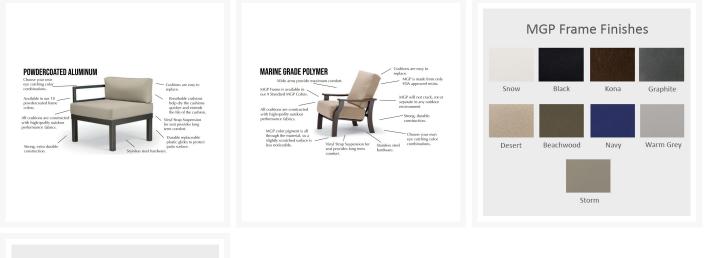

#### Features

- Powder-coated aluminum frame will not rust, peel, or crack
- Create different seating arrangements by attaching modular pieces together
- Includes high quality stainless steel hardware
- Outdoor cushions are comfortable and designed to drain quickly
- Cushions are made with Sunbrella fabric, which has a 5 year fade warranty and is easy to clean
- 100% acrylic fabric is solid color all the way through
- Marine grade polymer (MGP) arm accents will not crack, rot, or separate; poly lumber is also impervious to water
- Synthetic lumber is solid color all the way through
- Made in the USA
- MGP is made with more than 30% recycled resin and can be recycled
- No Assembly Required