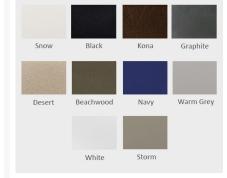

Belle Isle MGP/Aluminum Cushion Arm Chair B070 by Telescope Casual PDF



Patio Productions San Diego 2161 Hancock St San Diego, CA 92110 Phone: 1-888-947-4449

# **Product Images**





### Powdercoat Frame Finishes



### Short Description

Belle Isle MGP/Aluminum Cushion Arm Chair B070 by Telescope Casual

### Description

The Belle Isle MGP/Aluminum Cushion Arm Chair (B070) by Telescope Casual You and your guests will be enchanted by this collection's sweeping angles and arcs. Its versatile, artful design and deep, plush cushions create the ultimate lounging experience, while sturdy, all-weather construction ensures lasting performance across the seasons. A durable powder-coated aluminum frame, all-weather cushions, and fade-resistant Sunbrella fabric are made to endure in any outdoor setting, rain or shine. Its modular frame design unifies each piece as a set, but also allows for standalone use.

Includes

• One (1) Belle Isle MGP/Aluminum Cushion Arm Chair B070

#### Dimensions

- 27.5" W x 33" D