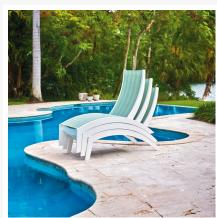

## Description

Sunny days seem even sunnier when you're enjoying them with Dune MGP Sling Stacking Hydro-Lounge Chaise (9N80) by Telescope Casual . The Dune Collection's welcoming design and laidback seating experience will bring the cafe spirit to your outdoor living space. While the contoured design is most at home poolside (with a chaise lounge shaped to rest IN the pool), this set is a perfect fit almost anywhere. The durable marine grade polymer frame and strong, quick-drying sling fabric are made to endure in any outdoor setting, rain or shine.