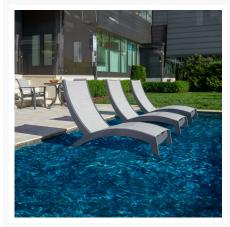

## Description

Sunny days seem even sunnier when you're enjoying them with Dune MGP Sling Stacking Hydro-Lounge Chaise (9N80) by Telescope Casual . The Dune Collection's welcoming design and laidback seating experience will bring the cafe spirit to your outdoor living space. While the contoured design is most at home poolside (with a chaise lounge shaped to rest IN the pool), this set is a perfect fit almost anywhere. The durable marine grade polymer frame and strong, quick-drying sling fabric are made to endure in any outdoor setting, rain or shine.