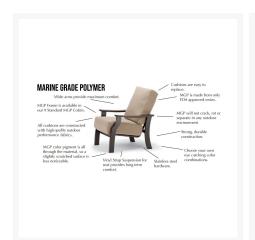

#### **Features**

- Marine grade polymer frame (MGP) will not crack, rot, or separate
- MGP is impervious to moisture, so will not absorb fresh water or salt water
- Synthetic lumber is solid color all the way through
- Includes high quality stainless steel hardware
- Sling fabric is comfortable, quick-drying and low maintenance
- Stackable design makes storage and transportation easy
- MGP is made with more than 30% recycled resin and can be recycled
- Made in the USA
- · Assembly Required