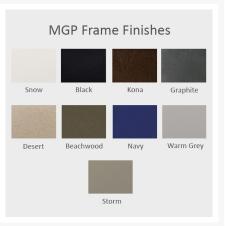

#### **Features**

- Marine grade polymer frame (MGP) will not crack, rot, or separate
- MGP is impervious to moisture, so will not absorb fresh water or salt water
- Synthetic lumber is solid color all the way through
- Includes high quality stainless steel hardware
- Sling fabric is comfortable, quick-drying and low maintenance
- Stackable design makes storage and transportation easy
- MGP is made with more than 30% recycled resin and can be recycled
- Made in the USA
- · Assembly Required