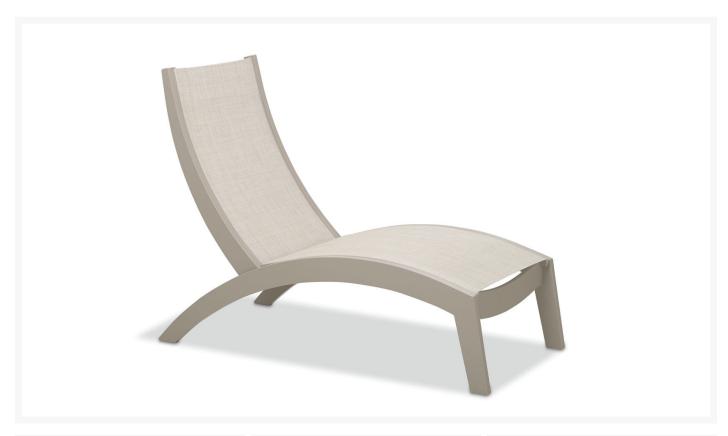

## **Short Description**

Dune MGP Sling Stacking Hydro-Lounge Chaise 9N80 by Telescope Casual

## Description

Sunny days seem even sunnier when you're enjoying them with Dune MGP Sling Stacking Hydro-Lounge Chaise (9N80) by Telescope Casual . The Dune Collection's welcoming design and laidback seating experience will bring the cafe spirit to your outdoor living space. While the contoured design is most at home poolside (with a chaise lounge shaped to rest IN the pool), this set is a perfect fit almost anywhere. The durable marine grade polymer frame and strong, quick-drying sling fabric are made to endure in any outdoor setting, rain or shine.

### **Dimensions**

- 25.5" W x 53" D x 39.75" H (35 lbs.)
- Seat Height: 16"

#### **Features**

- Marine grade polymer frame (MGP) will not crack, rot, or separate
- MGP is impervious to moisture, so will not absorb fresh water or salt water
- Synthetic lumber is solid color all the way through
- Includes high quality stainless steel hardware
- Sling fabric is comfortable, quick-drying and low maintenance
- Stackable design makes storage and transportation easy
- MGP is made with more than 30% recycled resin and can be recycled
- Made in the USA
- · Assembly Required