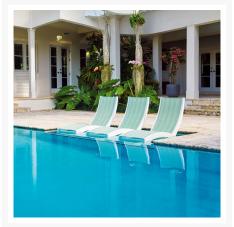

## Description

Sunny days seem even sunnier when you're enjoying them with Dune MGP Sling Stacking Hydro-Lounge Chaise (9N80) by Telescope Casual . The Dune Collection's welcoming design and laidback seating experience will bring the cafe spirit to your outdoor living space. While the contoured design is most at home poolside (with a chaise lounge shaped to rest IN the pool), this set is a perfect fit almost anywhere. The durable marine grade polymer frame and strong, quick-drying sling fabric are made to endure in any outdoor setting, rain or shine.