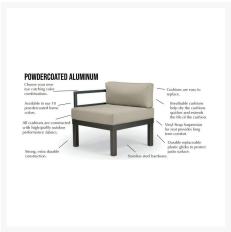

#### **Features**

- Powder-coated aluminum frames are lightweight, durable, and rust proof
- Rustproof powder-coated aluminum frames are treated with a multi-step finish for maximum outdoor protection
- Marine grade polymer (MGP) / Rustic polymer accents will not crack, rot, or separate; poly lumber is also impervious to water
- Synthetic lumber is solid color all the way through
- High quality stainless steel hardwares are sleek, durable, and weather resistant
- Premium commercial-grade materials ensure durability and longevity for both commercial and residential spaces
- Made in the USA
- No Assembly Required