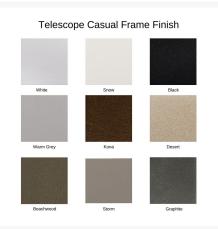

#### **Features**

- Powder-coated aluminum frames are lightweight, durable, and rust proof
- Rustproof powder-coated aluminum frames are treated with a multi-step finish for maximum outdoor protection
- Marine grade polymer (MGP) / Rustic polymer accents will not crack, rot, or separate; poly lumber is also impervious to water
- Synthetic lumber is solid color all the way through
- High quality stainless steel hardwares are sleek, durable, and weather resistant
- Premium commercial-grade materials ensure durability and longevity for both commercial and residential spaces
- Made in the USA
- No Assembly Required