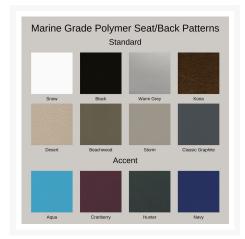

#### **Features**

- Powder-coated aluminum frames are lightweight, durable, and rust proof
- Rustproof powder-coated aluminum frames are treated with a multi-step finish for maximum outdoor protection
- Marine grade polymer (MGP) / Rustic polymer accents will not crack, rot, or separate; poly lumber is also impervious to water
- Synthetic lumber is solid color all the way through
- High quality stainless steel hardwares are sleek, durable, and weather resistant
- Premium commercial-grade materials ensure durability and longevity for both commercial and residential spaces
- Made in the USA
- No Assembly Required