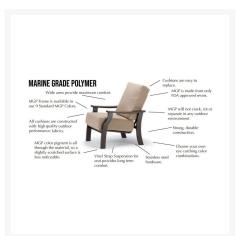

#### **Features**

- Powder-coated aluminum frames are lightweight, durable, and rust proof
- Rustproof powder-coated aluminum frames are treated with a multi-step finish for maximum outdoor protection
- Marine grade polymer (MGP) / Rustic polymer accents will not crack, rot, or separate; poly lumber is also impervious to water
- Synthetic lumber is solid color all the way through
- High quality stainless steel hardwares are sleek, durable, and weather resistant
- Premium commercial-grade materials ensure durability and longevity for both commercial and residential spaces
- Made in the USA
- No Assembly Required