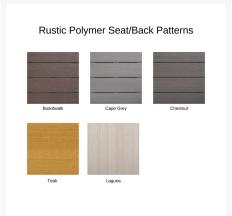

#### **Features**

- Powder-coated aluminum frames are lightweight, durable, and rust proof
- Rustproof powder-coated aluminum frames are treated with a multi-step finish for maximum outdoor protection
- Marine grade polymer (MGP) / Rustic polymer accents will not crack, rot, or separate; poly lumber is also impervious to water
- Synthetic lumber is solid color all the way through
- High quality stainless steel hardwares are sleek, durable, and weather resistant
- Premium commercial-grade materials ensure durability and longevity for both commercial and residential spaces
- Made in the USA
- No Assembly Required