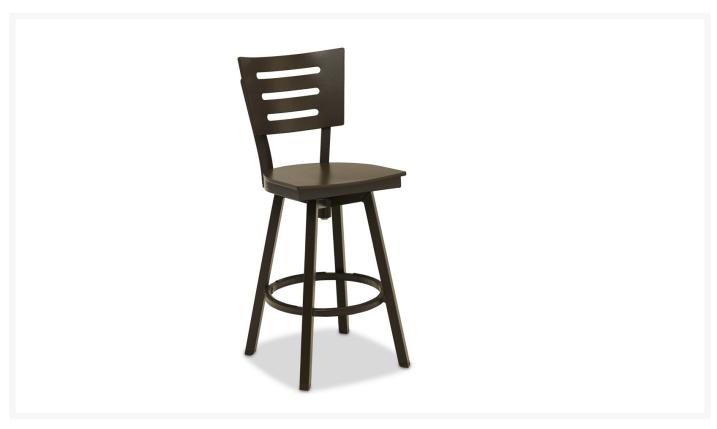

## **Short Description**

Avant Bar Height Swivel Chair (Set of 2) 89B0 by Telescope Casual

### Description

Durable and distinct, the Avant Bar Height Swivel Chair (Set of 2) (89B0) by Telescope Casual is built to last and look great! This collection, named for its avant-garde frame design, is all about longevity, style, and ease of use. Its tapered legs, curved backrest, and mixed material design give it a unique visual appeal, while sturdy, all-weather construction ensures lasting performance across the seasons. The durable powder-coated aluminum frame and marine grade polymer seat are made to endure in any outdoor setting, rain or shine. Built-in mobility ensures you'll never miss a conversation with family or guests.

#### Dimensions

- 18" W x 19.5" D x 44" H (17 lbs.)
- Seat Height: 30"

#### **Features**

- Powder-coated aluminum frames are lightweight, durable, and rust proof
- Rustproof powder-coated aluminum frames are treated with a multi-step finish for maximum outdoor protection
- Marine grade polymer (MGP) / Rustic polymer accents will not crack, rot, or separate; poly lumber is also impervious to water
- Synthetic lumber is solid color all the way through
- High quality stainless steel hardwares are sleek, durable, and weather resistant
- Premium commercial-grade materials ensure durability and longevity for both commercial and residential spaces
- Made in the USA
- No Assembly Required