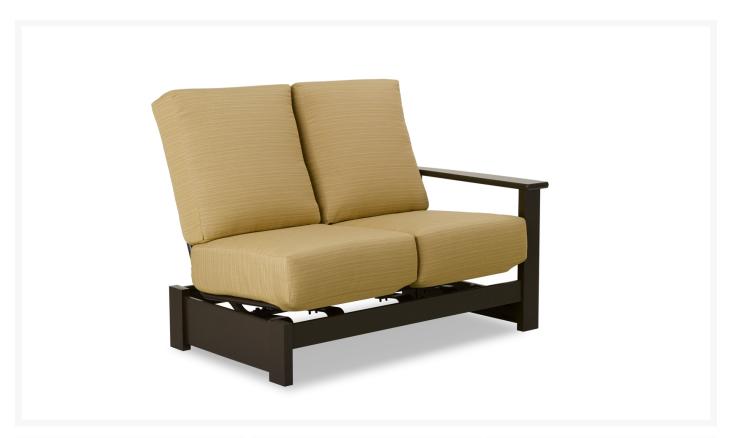

# **Short Description**

Leeward MGP Deep Cushion Left Arm Loveseat with Hidden Motion 8540 by Telescope Casual

# Description

The Leeward MGP Deep Cushion Left Arm Loveseat with Hidden Motion (8540) by Telescope Casual is unmatched in class and comfort. Its modular frame design unifies each piece as a set, but also allows for standalone use. Deep, plush cushions and a hidden motion feature create the ultimate lounging experience, while sturdy, all-weather construction ensures lasting performance across the seasons. Its durable marine grade polymer frame, all-weather cushions, and fade-resistant Sunbrella fabric are made to endure in any outdoor setting, rain or shine.

## **Dimensions**

• 52" W x 34.5" D x 38.5" H (74 lbs.)

Seat Height: 19"Arm Height: 23.5"

#### **Features**

- Marine grade polymer frame (MGP) will not crack, rot, or separate
- MGP is impervious to moisture, so will not absorb fresh water or salt water
- Synthetic lumber is solid color all the way through
- Includes high quality stainless steel hardware
- Outdoor cushions are comfortable and designed to drain quickly
- Cushions are made with Sunbrella fabric, which has a 5 year fade warranty and is easy to clean
- 100% acrylic fabric is solid color all the way through
- One-of-a-kind hidden motion system
- Create different seating arrangements by attaching modular pieces together
- Made in the USA
- MGP is made with more than 30% recycled resin and can be recycled
- While seated, the chair arm will appear on your left
- No Assembly Required