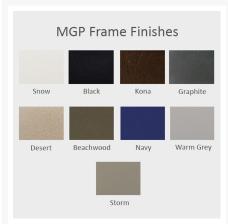

#### **Features**

- Marine grade polymer frame (MGP) will not crack, rot, or separate
- MGP is impervious to moisture, so will not absorb fresh water or salt water
- Synthetic lumber is solid color all the way through
- Includes high quality stainless steel hardware
- Outdoor cushions are comfortable and designed to drain quickly
- Cushions are made with Sunbrella fabric, which has a 5 year fade warranty and is easy to clean
- 100% acrylic fabric is solid color all the way through
- One-of-a-kind hidden motion system
- Create different seating arrangements by attaching modular pieces together
- Made in the USA
- MGP is made with more than 30% recycled resin and can be recycled
- While seated, the chair arm will appear on your left
- No Assembly Required