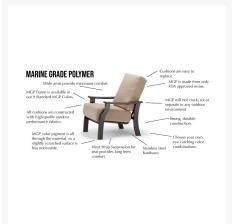

#### **Features**

- Marine grade polymer frame (MGP) will not crack, rot, or separate
- MGP is impervious to moisture, so will not absorb fresh water or salt water
- Synthetic lumber is solid color all the way through
- Includes high quality stainless steel hardware
- Outdoor cushions are comfortable and designed to drain quickly
- Cushions are made with Sunbrella fabric, which has a 5 year fade warranty and is easy to clean
- 100% acrylic fabric is solid color all the way through
- One-of-a-kind hidden motion system
- Create different seating arrangements by attaching modular pieces together
- Made in the USA
- MGP is made with more than 30% recycled resin and can be recycled
- While seated, the chair arm will appear on your left
- No Assembly Required