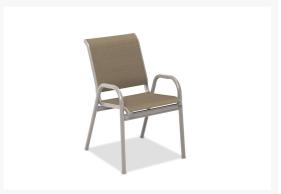

## **Short Description**

The Reliance Sling Bistro Chair (8L60) by Telescope Casual. The Reliance Sling Collection is at home in any residence but built with the durability the contract customer demands

### Description

The Reliance Sling Bistro Chair (8L60) by Telescope Casual. The Reliance Sling Collection is at home in any residence but built with the durability the contract customer demands. Coordinating with our Reliance Strap Collection, use this collection to add some color to you outdoor area with our large selection of colorful sling fabrics. The chair features the classic lines of outdoor furniture and is sure not to disappoint.

#### **Features**

- Made by Telescope Casual
- 100% Recycable aluminum frame
- Powder-coated finish
- Durable sling fabric
- Stackable design
- Made from recyclable materials in the USA
- No assembly required