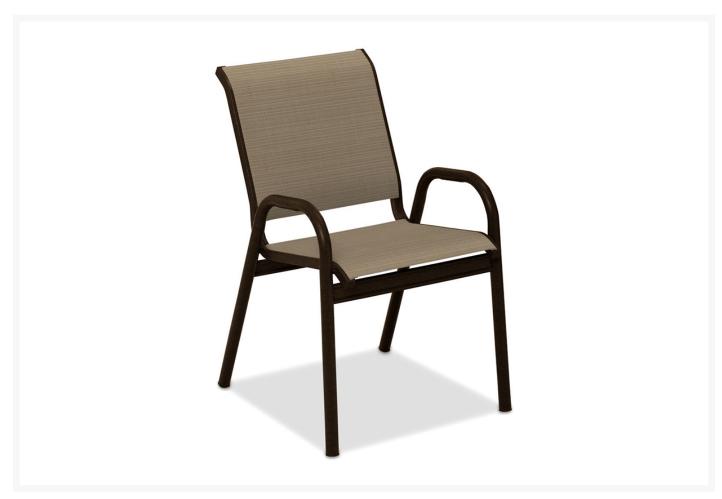

## **Short Description**

The Reliance Sling Bistro Chair (8L60) by Telescope Casual. The Reliance Sling Collection is at home in any residence but built with the durability the contract customer demands

### Description

The Reliance Sling Bistro Chair (8L60) by Telescope Casual. The Reliance Sling Collection is at home in any residence but built with the durability the contract customer demands. Coordinating with our Reliance Strap Collection, use this collection to add some color to you outdoor area with our large selection of colorful sling fabrics. The chair features the classic lines of outdoor furniture and is sure not to disappoint.

#### **Features**

- Made by Telescope Casual
- 100% Recycable aluminum frame
- Powder-coated finish
- Durable sling fabric
- Stackable design
- Made from recyclable materials in the USA
- No assembly required