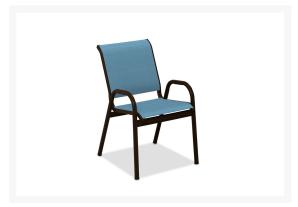

## **Short Description**

The Reliance Sling Bistro Chair (8L60) by Telescope Casual. The Reliance Sling Collection is at home in any residence but built with the durability the contract customer demands

### Description

The Reliance Sling Bistro Chair (8L60) by Telescope Casual. The Reliance Sling Collection is at home in any residence but built with the durability the contract customer demands. Coordinating with our Reliance Strap Collection, use this collection to add some color to you outdoor area with our large selection of colorful sling fabrics. The chair features the classic lines of outdoor furniture and is sure not to disappoint.

#### **Features**

- Made by Telescope Casual
- 100% Recycable aluminum frame
- Powder-coated finish
- Durable sling fabric
- Stackable design
- Made from recyclable materials in the USA
- No assembly required