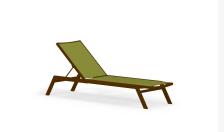

### **Short Description**

The Bayline™ Chaise(AC190) by POLYWOOD. Turn your outdoor living space into a stunning show of luxury and class with the POLYWOOD® Bayline™ Chaise. This modern lounging chair is sure to enhance your patio, deck or pool area with equal amounts of style and comfort.

## Description

The Bayline™ Chaise (AC190) by POLYWOOD. Turn your outdoor living space into a stunning show of luxury and class with the POLYWOOD® Bayline™ Chaise. This modern lounging chair is sure to enhance your patio, deck or pool area with equal amounts of style and comfort.

#### **Features**

- Constructed of durable aluminum frames and high-quality woven, fast-drying fabric resistant to mildew, fading and tearing
- Built to withstand a range of climates including hot sun, snowy winters, and strong coastal winds
- 5-year limited residential warranty
- Cleans easily with soap, water, and a soft bristle brush
- UV protectant and color continuously throughout the HDPE material; requires no painting or waterproofing
- Marine-grade quality hardware