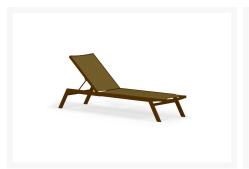

### **Short Description**

The Bayline™ Chaise(AC190) by POLYWOOD. Turn your outdoor living space into a stunning show of luxury and class with the POLYWOOD® Bayline™ Chaise. This modern lounging chair is sure to enhance your patio, deck or pool area with equal amounts of style and comfort.

## Description

The Bayline™ Chaise (AC190) by POLYWOOD. Turn your outdoor living space into a stunning show of luxury and class with the POLYWOOD® Bayline™ Chaise. This modern lounging chair is sure to enhance your patio, deck or pool area with equal amounts of style and comfort.

#### Dimensions

- 78.25"D x 23.00"W x 38.63" H(27 lbs)
- Seat: 46"D x 23"W x 12.25"H

#### **Features**

- Constructed of durable aluminum frames and high-quality woven, fast-drying fabric resistant to mildew, fading and tearing
- Built to withstand a range of climates including hot sun, snowy winters, and strong coastal winds
- 5-year limited residential warranty
- Cleans easily with soap, water, and a soft bristle brush
- UV protectant and color continuously throughout the HDPE material; requires no painting or waterproofing
- Marine-grade quality hardware