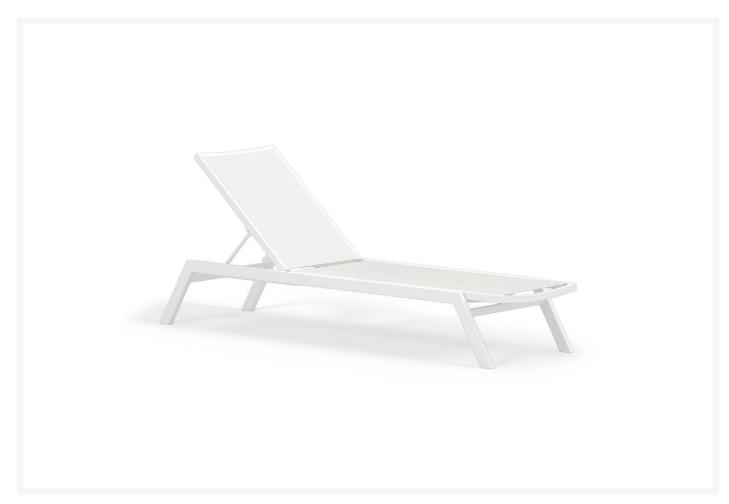

### **Short Description**

The Bayline™ Chaise(AC190) by POLYWOOD. Turn your outdoor living space into a stunning show of luxury and class with the POLYWOOD® Bayline™ Chaise. This modern lounging chair is sure to enhance your patio, deck or pool area with equal amounts of style and comfort.

## Description

The Bayline™ Chaise (AC190) by POLYWOOD. Turn your outdoor living space into a stunning show of luxury and class with the POLYWOOD® Bayline™ Chaise. This modern lounging chair is sure to enhance your patio, deck or pool area with equal amounts of style and comfort.

#### Dimensions

- 78.25"D x 23.00"W x 38.63" H(27 lbs)
- Seat: 46"D x 23"W x 12.25"H

#### **Features**

- Constructed of durable aluminum frames and high-quality woven, fast-drying fabric resistant to mildew, fading and tearing
- Built to withstand a range of climates including hot sun, snowy winters, and strong coastal winds
- 5-year limited residential warranty
- Cleans easily with soap, water, and a soft bristle brush
- UV protectant and color continuously throughout the HDPE material; requires no painting or waterproofing
- Marine-grade quality hardware