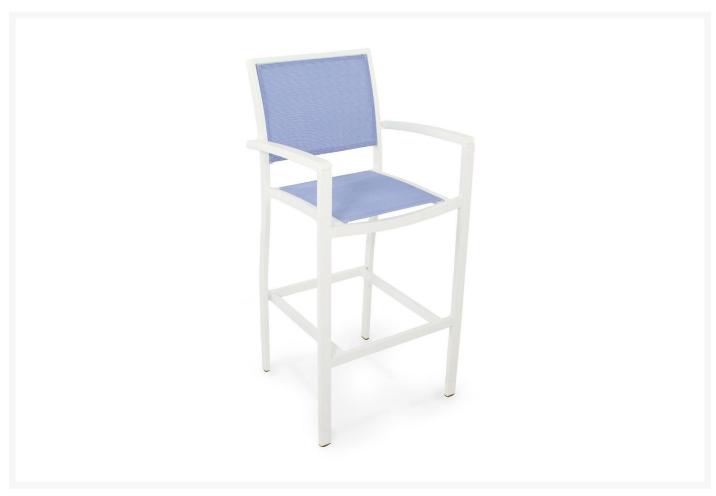

### **Short Description**

The Bayline™ Bar Arm Chair(A292) by POLYWOOD. Enjoy outdoor relaxation in sophisticated style with the POLYWOOD® Bayline™ Bar Arm Chair. The added height is ideal for traditional bar seating or simply to provide a better view from your deck or patio.

## Description

The Bayline™ Bar Arm Chair (A292) by POLYWOOD. Enjoy outdoor relaxation in sophisticated style with the POLYWOOD® Bayline™ Bar Arm Chair. The added height is ideal for traditional bar seating or simply to provide a better view from your deck or patio. But it's the sleek design and gorgeous frame, sling and arm detail color combinations that really give your outdoor living space an eye-catching new look. The frame is constructed of sturdy, powder-coated aluminum while the arm detail is made of durable POLYWOOD recycled lumber or Plastique™. The sling is high-quality fabric that's resistant to tears, fading, mold and mildew. Made in the USA, this eco-friendly chair is built to last and requires very little maintenance to keep it looking like new.

#### **Dimensions**

- 22.50"D x 22.25"W x 46.00" H(15 lbs)
- Seat: 17.25"D x 19.25"W x 30"H

#### **Features**

- Constructed of durable aluminum frames and high-quality woven fabric
- Fabric is fast-drying and resistant to weather, mildew, fading and tearing
- Solid, heavy-duty construction withstands all of nature's elements
- Fabric available in a variety of attractive, fade-resistant colors
- Aluminum frames available in a variety of durable and attractive powder-coated finishes
- Marine-grade quality hardware
- Easy to clean with soap and water
- 5-year limited residential warranty; 1-year limited commercial warranty
- Made in the USA