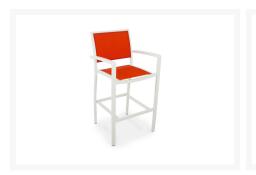

### **Short Description**

The Bayline™ Bar Arm Chair(A292) by POLYWOOD. Enjoy outdoor relaxation in sophisticated style with the POLYWOOD® Bayline™ Bar Arm Chair. The added height is ideal for traditional bar seating or simply to provide a better view from your deck or patio.

## Description

The Bayline™ Bar Arm Chair (A292) by POLYWOOD. Enjoy outdoor relaxation in sophisticated style with the POLYWOOD® Bayline™ Bar Arm Chair. The added height is ideal for traditional bar seating or simply to provide a better view from your deck or patio. But it's the sleek design and gorgeous frame, sling and arm detail color combinations that really give your outdoor living space an eye-catching new look. The frame is constructed of sturdy, powder-coated aluminum while the arm detail is made of durable POLYWOOD recycled lumber or Plastique™. The sling is high-quality fabric that's resistant to tears, fading, mold and mildew. Made in the USA, this eco-friendly chair is built to last and requires very little maintenance to keep it looking like new.