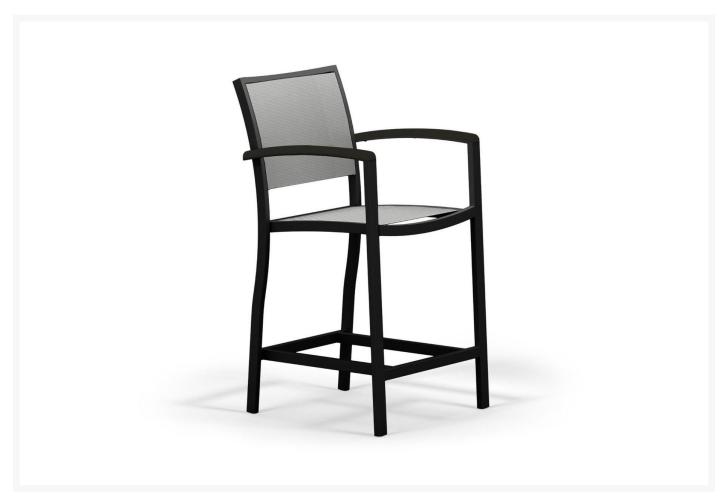

### **Short Description**

The Bayline™ Counter Arm Chair(A291) by POLYWOOD. Turn your outdoor living space into a luxurious conversation area with the sophisticated POLYWOOD® Bayline™ Counter Arm Chair. You'll love sitting up a little taller in the style and comfort of this classy chair.

## Description

The Bayline™ Counter Arm Chair (A291) by POLYWOOD. Turn your outdoor living space into a luxurious conversation area with the sophisticated POLYWOOD® Bayline™ Counter Arm Chair. You'll love sitting up a little taller in the style and comfort of this classy chair. And regardless of your outdoor decor, you're sure to find the perfect match, as this chair is available in a variety of stunning frame and sling color combinations with coordinating arm detail. Built to last with very little maintenance required, this eco-friendly chair is made in the USA with a solid, powder-coated aluminum frame, durable POLYWOOD recycled lumber or Plastique™ arm detail, and quality sling fabric that's resistant to tears and fading as well as mold and mildew.

#### **Features**

- Constructed of durable aluminum frames and high-quality woven fabric
- Fabric is fast-drying and resistant to weather, mildew, fading and tearing
- Solid, heavy-duty construction withstands all of nature's elements
- Fabric available in a variety of attractive, fade-resistant colors
- Aluminum frames available in a variety of durable and attractive powder-coated finishes
- Marine-grade quality hardware
- Easy to clean with soap and water
- 5-year limited residential warranty; 1-year limited commercial warranty
- Made in the USA