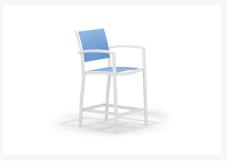

### **Short Description**

The Bayline™ Counter Arm Chair(A291) by POLYWOOD. Turn your outdoor living space into a luxurious conversation area with the sophisticated POLYWOOD® Bayline™ Counter Arm Chair. You'll love sitting up a little taller in the style and comfort of this classy chair.

## Description

The Bayline™ Counter Arm Chair (A291) by POLYWOOD. Turn your outdoor living space into a luxurious conversation area with the sophisticated POLYWOOD® Bayline™ Counter Arm Chair. You'll love sitting up a little taller in the style and comfort of this classy chair. And regardless of your outdoor decor, you're sure to find the perfect match, as this chair is available in a variety of stunning frame and sling color combinations with coordinating arm detail. Built to last with very little maintenance required, this eco-friendly chair is made in the USA with a solid, powder-coated aluminum frame, durable POLYWOOD recycled lumber or Plastique™ arm detail, and quality sling fabric that's resistant to tears and fading as well as mold and mildew.

#### **Features**

- Constructed of durable aluminum frames and high-quality woven fabric
- Fabric is fast-drying and resistant to weather, mildew, fading and tearing
- Solid, heavy-duty construction withstands all of nature's elements
- Fabric available in a variety of attractive, fade-resistant colors
- Aluminum frames available in a variety of durable and attractive powder-coated finishes
- Marine-grade quality hardware
- Easy to clean with soap and water
- 5-year limited residential warranty; 1-year limited commercial warranty
- Made in the USA