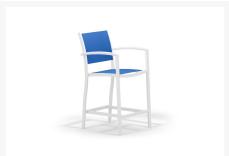

### **Short Description**

The Bayline™ Counter Arm Chair(A291) by POLYWOOD. Turn your outdoor living space into a luxurious conversation area with the sophisticated POLYWOOD® Bayline™ Counter Arm Chair. You'll love sitting up a little taller in the style and comfort of this classy chair.

## Description

The Bayline™ Counter Arm Chair (A291) by POLYWOOD. Turn your outdoor living space into a luxurious conversation area with the sophisticated POLYWOOD® Bayline™ Counter Arm Chair. You'll love sitting up a little taller in the style and comfort of this classy chair. And regardless of your outdoor decor, you're sure to find the perfect match, as this chair is available in a variety of stunning frame and sling color combinations with coordinating arm detail. Built to last with very little maintenance required, this eco-friendly chair is made in the USA with a solid, powder-coated aluminum frame, durable POLYWOOD recycled lumber or Plastique™ arm detail, and quality sling fabric that's resistant to tears and fading as well as mold and mildew.

#### **Features**

- Constructed of durable aluminum frames and high-quality woven fabric
- Fabric is fast-drying and resistant to weather, mildew, fading and tearing
- Solid, heavy-duty construction withstands all of nature's elements
- Fabric available in a variety of attractive, fade-resistant colors
- Aluminum frames available in a variety of durable and attractive powder-coated finishes
- Marine-grade quality hardware
- Easy to clean with soap and water
- 5-year limited residential warranty; 1-year limited commercial warranty
- Made in the USA