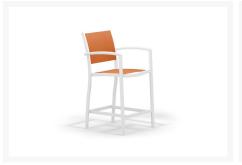

### **Short Description**

The Bayline™ Counter Arm Chair(A291) by POLYWOOD. Turn your outdoor living space into a luxurious conversation area with the sophisticated POLYWOOD® Bayline™ Counter Arm Chair. You'll love sitting up a little taller in the style and comfort of this classy chair.

## Description

The Bayline™ Counter Arm Chair (A291) by POLYWOOD. Turn your outdoor living space into a luxurious conversation area with the sophisticated POLYWOOD® Bayline™ Counter Arm Chair. You'll love sitting up a little taller in the style and comfort of this classy chair. And regardless of your outdoor decor, you're sure to find the perfect match, as this chair is available in a variety of stunning frame and sling color combinations with coordinating arm detail. Built to last with very little maintenance required, this eco-friendly chair is made in the USA with a solid, powder-coated aluminum frame, durable POLYWOOD recycled lumber or Plastique™ arm detail, and quality sling fabric that's resistant to tears and fading as well as mold and mildew.

#### **Features**

- Constructed of durable aluminum frames and high-quality woven fabric
- Fabric is fast-drying and resistant to weather, mildew, fading and tearing
- Solid, heavy-duty construction withstands all of nature's elements
- Fabric available in a variety of attractive, fade-resistant colors
- Aluminum frames available in a variety of durable and attractive powder-coated finishes
- Marine-grade quality hardware
- Easy to clean with soap and water
- 5-year limited residential warranty; 1-year limited commercial warranty
- Made in the USA