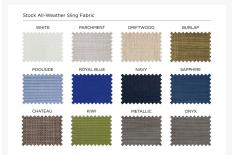

## Description

The Bayline™ Counter Arm Chair (A291) by POLYWOOD. Turn your outdoor living space into a luxurious conversation area with the sophisticated POLYWOOD® Bayline™ Counter Arm Chair. You'll love sitting up a little taller in the style and comfort of this classy chair. And regardless of your outdoor decor, you're sure to find the perfect match, as this chair is available in a variety of stunning frame and sling color combinations with coordinating arm detail. Built to last with very little maintenance required, this eco-friendly chair is made in the USA with a solid, powder-coated aluminum frame, durable POLYWOOD recycled lumber or Plastique™ arm detail, and quality sling fabric that's resistant to tears and fading as well as mold and mildew.

#### **Features**

- Constructed of durable aluminum frames and high-quality woven fabric
- Fabric is fast-drying and resistant to weather, mildew, fading and tearing
- Solid, heavy-duty construction withstands all of nature's elements
- Fabric available in a variety of attractive, fade-resistant colors
- Aluminum frames available in a variety of durable and attractive powder-coated finishes
- Marine-grade quality hardware
- Easy to clean with soap and water
- 5-year limited residential warranty; 1-year limited commercial warranty
- Made in the USA