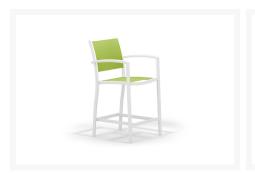

### **Short Description**

The Bayline™ Counter Arm Chair(A291) by POLYWOOD. Turn your outdoor living space into a luxurious conversation area with the sophisticated POLYWOOD® Bayline™ Counter Arm Chair. You'll love sitting up a little taller in the style and comfort of this classy chair.

## Description

The Bayline™ Counter Arm Chair (A291) by POLYWOOD. Turn your outdoor living space into a luxurious conversation area with the sophisticated POLYWOOD® Bayline™ Counter Arm Chair. You'll love sitting up a little taller in the style and comfort of this classy chair. And regardless of your outdoor decor, you're sure to find the perfect match, as this chair is available in a variety of stunning frame and sling color combinations with coordinating arm detail. Built to last with very little maintenance required, this eco-friendly chair is made in the USA with a solid, powder-coated aluminum frame, durable POLYWOOD recycled lumber or Plastique™ arm detail, and quality sling fabric that's resistant to tears and fading as well as mold and mildew.