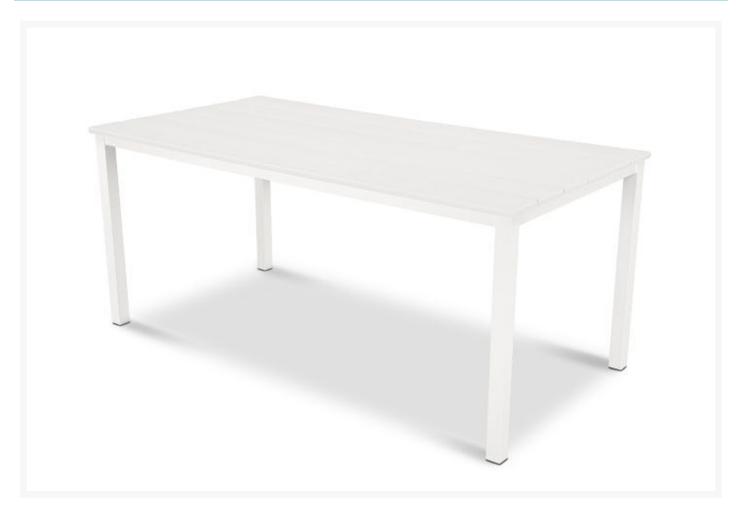

## **Short Description**

The Mini Harvest 28" x 58" Dining Table(8600UH) by POLYWOOD. The Mini Harvest 28" x 58" Dining Table seats up to six and is the perfect size for smaller spaces and balconies. To complete the look, pair this dining table with Nautic Cafe dining chairs as well as the Mini Harvest Bench.

### Description

The Mini Harvest 28" x 58" Dining Table (8600UH) by POLYWOOD. The Mini Harvest 28" x 58" Dining Table seats up to six and is the perfect size for smaller spaces and balconies. To complete the look, pair this dining table with Nautic Cafe dining chairs as well as the Mini Harvest Bench.

#### **Dimensions**

• 28.00"D x 58.00"W x 29.00"H (50 lbs.)

#### **Features**

- Built to withstand a range of climates including hot sun, snowy winters, and strong coastal winds
- Constructed of genuine POLYWOOD® lumber that is not prone to splinter, crack, chip, peel, or rot
- Featuring durable, powder coated aluminum frame and legs
- 20-year residential warranty
- Cleans easily with soap, water, and a soft bristle brush
- UV protectant and color continuously throughout the HDPE material; requires no painting or waterproofing
- Marine-grade quality hardware
- Made in Syracuse, Indiana
- Table outfitted with 1.75" center hole for standard umbrella (sold separately); hole cover included