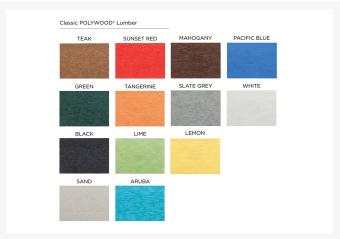

#### **Features**

- Built to withstand a range of climates including hot sun, snowy winters, and strong coastal winds
- Constructed of genuine POLYWOOD® lumber that is not prone to splinter, crack, chip, peel, or rot
- Featuring durable, powder coated aluminum frame and legs
- 20-year residential warranty
- Cleans easily with soap, water, and a soft bristle brush
- UV protectant and color continuously throughout the HDPE material; requires no painting or waterproofing
- Marine-grade quality hardware
- Made in Syracuse, Indiana
- Table outfitted with 1.75" center hole for standard umbrella (sold separately); hole cover included

Color-stay technology: UV inhibitors and stabilizers protect our lumber from harmful environmental degradation and, along with light stable pigments, run continuously throughout the material.

Low maintenance: Genuine POLYWOOD lumber cleans easily with soap and water and requires no painting, staining, or waterproofing.