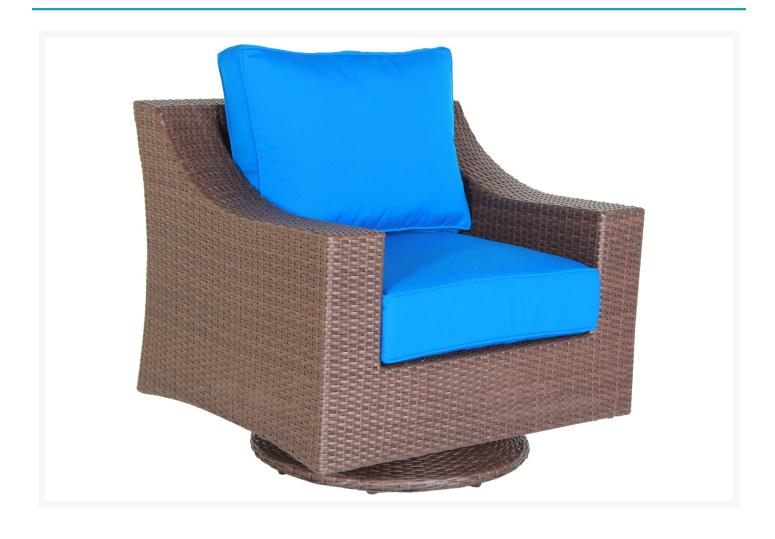

### **Short Description**

Buy Tahiti Club Swivel Motion Chair (THCSMC) at affordable pricing from patioproductions.com, Sink into the seat of luxury and experience the feeling of complete relaxation with outdoor furnishings.

## Description

The Tahiti Club Swivel Motion Chair (THCSMC) by Patio Resort Lifestyles Inc.

#### Dimension

- 37.5"W x 34"D x 31"H
- Seat Height: 13"
- Arm Height: 23.5"

#### **Features**

• Hand-applied powder coated finish

- Rust-proof aluminum frame
- Material: Cast Aluminum