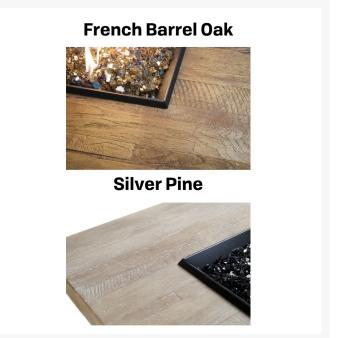

# **Short Description**

Contempo Reclaimed Wood Propane Tank Cover / End Table 8510-BA by American Fyre Designs

# Description

Elevate the aesthetics of your outdoor space while maintaining functionality with the Contempo Reclaimed Wood Propane Tank Cover / End Table (8510-BA) by American Fyre Designs. Crafted with attention to detail, this cover offers a seamless solution to conceal and protect your propane tank. Designed to match the elegance of your fire table, it ensures a cohesive and sophisticated appearance. The cover not only enhances the visual appeal of your outdoor setting but also ensures convenient access to your propane tank whenever needed.