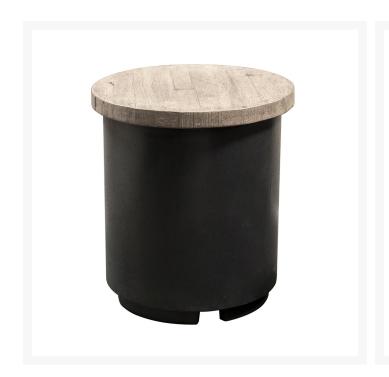

# **Short Description**

Contempo Reclaimed Wood Propane Tank Cover / End Table 8510-BA by American Fyre Designs

# Description

Elevate the aesthetics of your outdoor space while maintaining functionality with the Contempo Reclaimed Wood Propane Tank Cover / End Table (8510-BA) by American Fyre Designs. Crafted with attention to detail, this cover offers a seamless solution to conceal and protect your propane tank. Designed to match the elegance of your fire table, it ensures a cohesive and sophisticated appearance. The cover not only enhances the visual appeal of your outdoor setting but also ensures convenient access to your propane tank whenever needed.