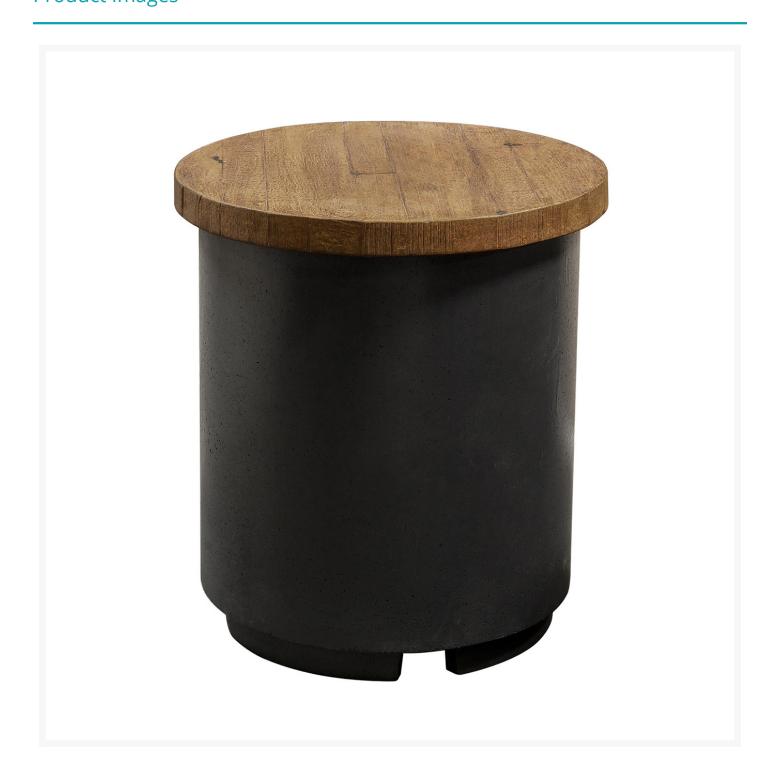

# **Short Description**

Contempo Reclaimed Wood Propane Tank Cover / End Table 8510-BA by American Fyre Designs

# Description

Elevate the aesthetics of your outdoor space while maintaining functionality with the Contempo Reclaimed Wood Propane Tank Cover / End Table (8510-BA) by American Fyre Designs. Crafted with attention to detail, this cover offers a seamless solution to conceal and protect your propane tank. Designed to match the elegance of your fire table, it ensures a cohesive and sophisticated appearance. The cover not only enhances the visual appeal of your outdoor setting but also ensures convenient access to your propane tank whenever needed.

## **Dimensions**

• 20.75"W x 20.75"D x 19.25"H