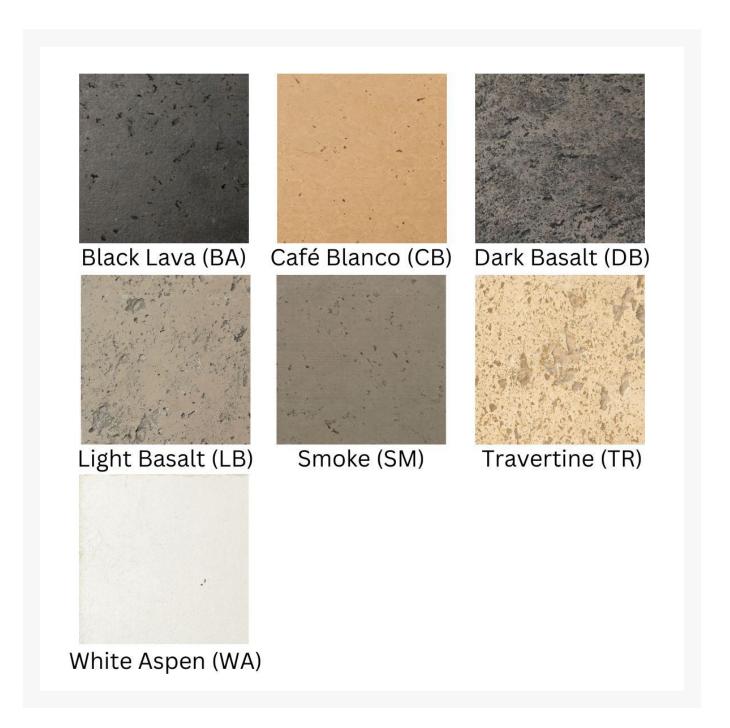

### **Features**

- Handcrafted from innovative Glass Fiber Reinforced Concrete (GFRC) made in USA
- GFRC derives its strength from portion of alkali-resistant glass fiber and acrylic polymer blended into durable concrete to withstand the outdoor elements