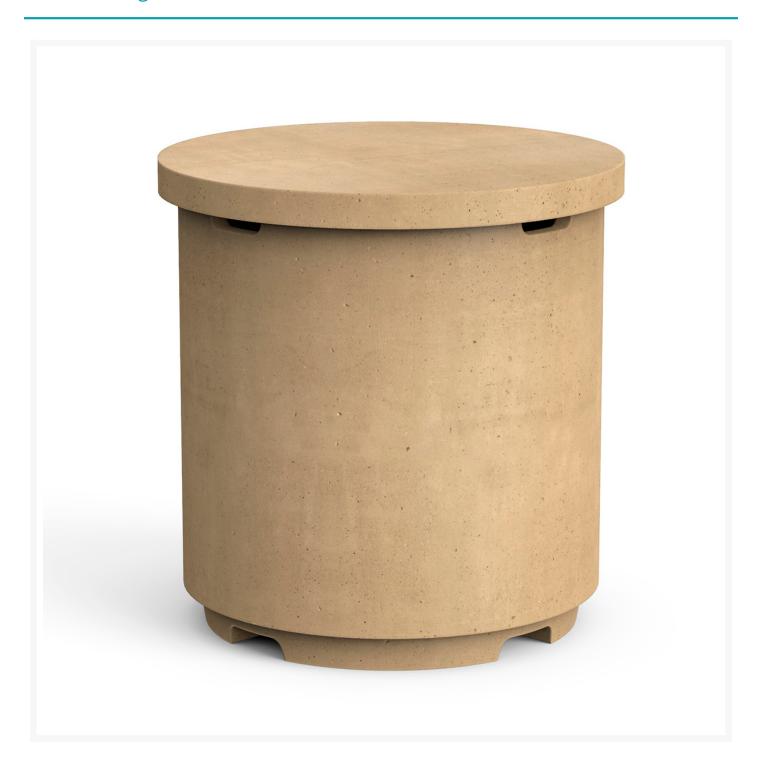

# **Short Description**

Contempo Propane Tank Cover / End Table 8510 by American Fyre Designs

# Description

Elevate the aesthetics of your outdoor space while maintaining functionality with the Contempo Propane Tank Cover / End Table (8510) by American Fyre Designs. Crafted with attention to detail, this cover offers a seamless solution to conceal and protect your propane tank. Designed to match the elegance of your fire

#### **Dimensions**

• 20.75"W x 20.75"D x 19.25"H