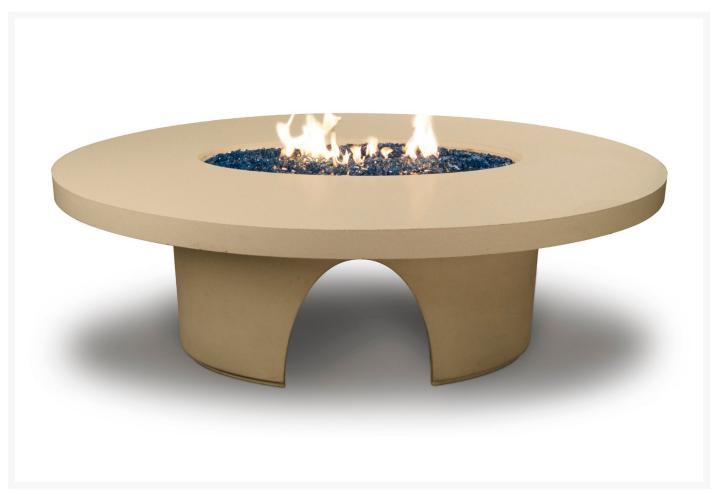

## **Short Description**

The Elliptical Dining Firetable w/ Polished Top (651) by American Fyre Designs. Our Firetables create the perfect ambiance for enjoying an outdoor meal or cocktail while also keeping you warm from the evening chill

## Description

The Elliptical Dining Firetable w/ Polished Top (651) by American Fyre Designs. Our Firetables create the perfect ambiance for enjoying an outdoor meal or cocktail while also keeping you warm from the evening chill. Select models are also available with an optional granite insert top. Fuel options include Natural Gas or self-contained Propane tank (most include a removable door to house a 5-gallon propane tank ). Handcrafted from glass fiber reinforced concrete (GFRC ).

### **Dimensions**

• 82"w x 58"d x 30"h (445 lbs)

### **Features**

- Made in the USA
- Reliable Match Light Ignition
- Handcrafted from Innovative Glass Fiber Reinforced Concrete (GFRC)
- American Made Stainless Steel Burner
- Adjustable Flame Height
- Available in Natural Gas or Liquid Propane
- For Outdoor Use Only