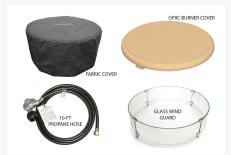

## Description

The Elliptical Dining Firetable w/ Polished Top (651) by American Fyre Designs. Our Firetables create the perfect ambiance for enjoying an outdoor meal or cocktail while also keeping you warm from the evening chill. Select models are also available with an optional granite insert top. Fuel options include Natural Gas or self-contained Propane tank (most include a removable door to house a 5-gallon propane tank ). Handcrafted from glass fiber reinforced concrete (GFRC ).