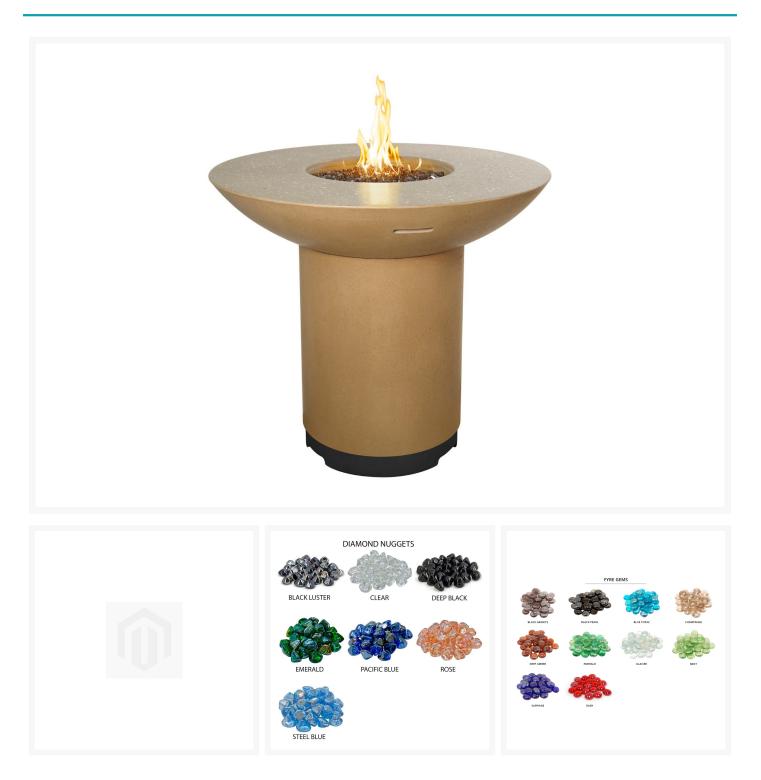

#### Features

- Made in the USA
- Reliable Match Light Ignition
- Handcrafted from Innovative Glass Fiber Reinforced Concrete (GFRC)
- American Made Stainless Steel Burner
- Adjustable Flame Height
- Available in Natural Gas or Liquid Propane
- For Outdoor Use Only
- Finish Warranty: 3 Years
- Components Warranty: 1 Year
- Access Door to Accommodate 5 gal. Propane Tank Inside
- Burner Type: 12" Star Burner
- BTU Rating: 60,000 (NAT) , 50,000 (LP)
- Recommended Glass Media: 30 lbs
- Recommended Lava Media (In addition to base media): 15 lbs