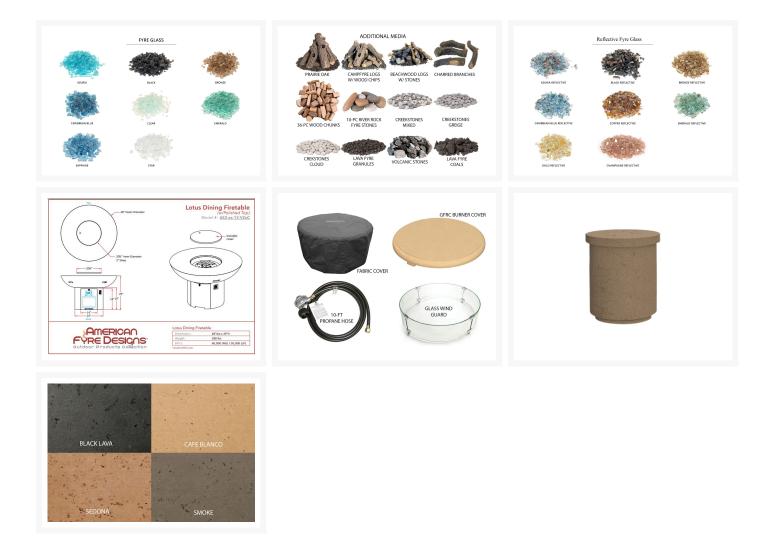

#### Includes

- One (1) Lotus Bar Firetable w/ Polished Top
- GFRC Burner Cover
- 5-10 lbs Bag of Lava Granules to Serve as Base Media

#### Dimensions

- 48" dia x 42"h (380 lbs)
- Round wind guard : 26"dia x 6.75"H
- Contempo tank cover : 17" dia x 19.75"H

#### Features

- Made in the USA
- Reliable Match Light Ignition
- Handcrafted from Innovative Glass Fiber Reinforced Concrete (GFRC)
- American Made Stainless Steel Burner
- Adjustable Flame Height
- Available in Natural Gas or Liquid Propane
- For Outdoor Use Only
- Finish Warranty: 3 Years
- Components Warranty: 1 Year
- Access Door to Accommodate 5 gal. Propane Tank Inside
- Burner Type: 12" Star Burner
- BTU Rating: 60,000 (NAT) , 50,000 (LP)
- Recommended Glass Media: 30 lbs
- Recommended Lava Media (In addition to base media): 15 lbs