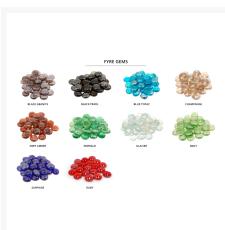

#### **Features**

- Made in the USA
- Reliable Match Light Ignition
- Handcrafted from Innovative Glass Fiber Reinforced Concrete (GFRC)
- American Made Stainless Steel Burner
- Adjustable Flame Height
- Available in Natural Gas or Liquid Propane
- For Outdoor Use Only
- Finish Warranty: 3 Years
- Components Warranty: 1 Year
- Access Door to Accommodate 5 gal. Propane Tank Inside
- Burner Type: 12" Star Burner
- BTU Rating: 60,000 (NAT), 50,000 (LP)
- Recommended Glass Media: 30 lbs
- Recommended Lava Media (In addition to base media): 15 lbs