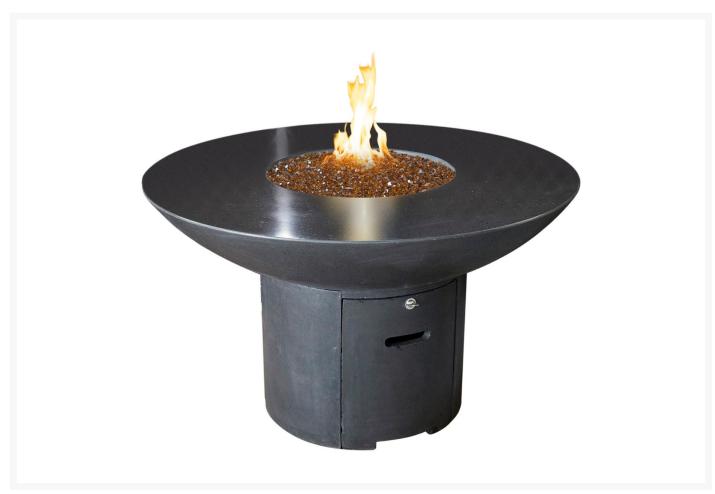

## **Short Description**

The Lotus Dining Firetable w/ Polished Top (652) by American Fyre Designs. Our Dining Firetables create the perfect ambiance for enjoying an outdoor meal or cocktail while also keeping you warm from the evening chill

### Description

The Lotus Dining Firetable w/ Polished Top (652) by American Fyre Designs. Our Dining Firetables create the perfect ambiance for enjoying an outdoor meal or cocktail while also keeping you warm from the evening chill. Handcrafted from glass fiber reinforced concrete (GFRC), all Dining Firetables provide access to house a 5 gallon Propane tank inside. Select models are also available with an optional granite insert top. Fuel options include Natural Gas or Propane.

#### **Dimensions**

• 48" dia x 29"h (288 lbs)

• Round wind guard: 26"dia x 6.75"H

• Contempo tank cover: 17" dia x 19.75"H

#### **Features**

- Made in the USA
- Reliable Match Light Ignition
- Handcrafted from Innovative Glass Fiber Reinforced Concrete (GFRC)
- American Made Stainless Steel Burner
- Adjustable Flame Height
- Available in Natural Gas or Liquid Propane
- For Outdoor Use Only
- Finish Warranty: 3 Years
- Components Warranty: 1 Year
- Access Door to Accommodate 5 gal. Propane Tank Inside
- Burner Type: 12" Star Burner
- BTU Rating: 60,000 (NAT), 50,000 (LP)
- Recommended Glass Media: 30 lbs
- Recommended Lava Media (In addition to base media): 15 lbs