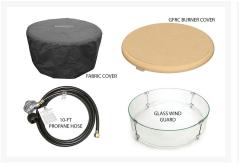

#### Includes

- One (1) Lotus Dining Firetable w/ Polished Top
- GFRC Burner Cove
- 5-10 lbs Bag of Lava Granules to Serve as Base Media

#### **Dimensions**

• 48" dia x 29"h (288 lbs)

• Round wind guard: 26"dia x 6.75"H

• Contempo tank cover: 17" dia x 19.75"H