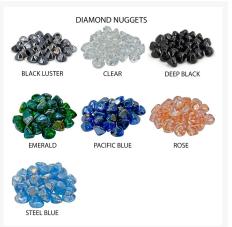

#### **Features**

- Made in the USA
- Reliable Match Light Ignition
- Handcrafted from Innovative Glass Fiber Reinforced Concrete (GFRC)
- American Made Stainless Steel Burner
- Adjustable Flame Height
- Available in Natural Gas or Liquid Propane
- For Outdoor Use Only
- Finish Warranty: 3 Years
- Components Warranty: 1 Year
- Access Door to Accommodate 5 gal. Propane Tank Inside
- Burner Type: 12" Star Burner
- BTU Rating: 60,000 (NAT), 50,000 (LP)
- Recommended Glass Media: 30 lbs
- Recommended Lava Media (In addition to base media): 15 lbs