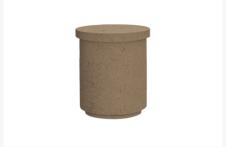

## **Short Description**

The Lotus Dining Firetable w/ Polished Top (652) by American Fyre Designs. Our Dining Firetables create the perfect ambiance for enjoying an outdoor meal or cocktail while also keeping you warm from the evening chill

### Description

The Lotus Dining Firetable w/ Polished Top (652) by American Fyre Designs. Our Dining Firetables create the perfect ambiance for enjoying an outdoor meal or cocktail while also keeping you warm from the evening chill. Handcrafted from glass fiber reinforced concrete (GFRC), all Dining Firetables provide access to house a 5 gallon Propane tank inside. Select models are also available with an optional granite insert top. Fuel options include Natural Gas or Propane.