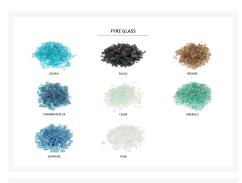

#### **Features**

- Made in the USA
- Reliable Match Light Ignition
- Handcrafted from Innovative Glass Fiber Reinforced Concrete (GFRC)
- American Made Stainless Steel Burner
- Adjustable Flame Height
- Available in Natural Gas or Liquid Propane
- For Outdoor Use Only
- Finish Warranty: 3 Years
- Components Warranty: 1 Year
- Access Door to Accommodate 5 gal. Propane Tank Inside
- Burner Type: 12" Star Burner
- BTU Rating: 60,000 (NAT), 50,000 (LP)
- Recommended Glass Media: 30 lbs
- Recommended Lava Media (In addition to base media): 15 lbs