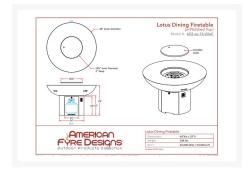

## **Short Description**

The Lotus Dining Firetable w/ Polished Top (652) by American Fyre Designs. Our Dining Firetables create the perfect ambiance for enjoying an outdoor meal or cocktail while also keeping you warm from the evening chill

### Description

The Lotus Dining Firetable w/ Polished Top (652) by American Fyre Designs. Our Dining Firetables create the perfect ambiance for enjoying an outdoor meal or cocktail while also keeping you warm from the evening chill. Handcrafted from glass fiber reinforced concrete (GFRC), all Dining Firetables provide access to house a 5 gallon Propane tank inside. Select models are also available with an optional granite insert top. Fuel options include Natural Gas or Propane.

#### **Dimensions**

• 48" dia x 29"h (288 lbs)

• Round wind guard: 26"dia x 6.75"H

• Contempo tank cover: 17" dia x 19.75"H