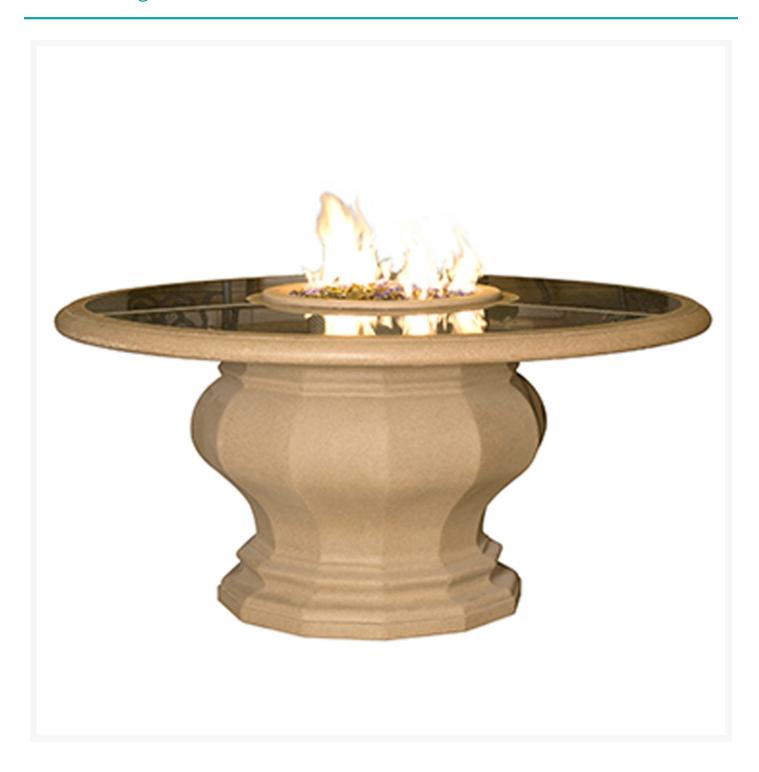

## **Short Description**

The Inverted Dining Firetable w/ Granite Inset (676) by American Fyre Designs. Our Dining Firetables create the perfect ambiance for enjoying an outdoor meal or cocktail while also keeping you warm from the evening chill

## Description

The Inverted Dining Firetable w/ Granite Inset (676) by American Fyre Designs. Our Dining Firetables create the perfect ambiance for enjoying an outdoor meal or cocktail while also keeping you warm from the evening chill. Handcrafted from glass fiber reinforced concrete (GFRC), all Dining Firetables provide access to house a 5 gallon Propane tank inside. Select models are also available with an optional granite insert top. Fuel options include Natural Gas or Propane.

#### **Dimensions**

• 60" dia x 29"h (600 lbs)

Round wind guard: 26"dia x 6.75"H
Amphora tank cover: 24" dia x 19.75"H

#### **Features**

- Made in the USA
- Reliable Match Light Ignition
- Handcrafted from Innovative Glass Fiber Reinforced Concrete (GFRC)
- American Made Stainless Steel Burner
- Adjustable Flame Height
- Available in Natural Gas or Liquid Propane
- For Outdoor Use Only
- Finish Warranty: 3 Years
- Components Warranty: 1 Year
- Access Door to Accommodate 5 gal. Propane Tank Inside
- Burner Type: 12" Star Burner
- BTU Rating: 60,000 (NAT), 50,000 (LP)
- Recommended Glass Media: 20 lbs
- Recommended Lava Media (In addition to base media): 15 lbs