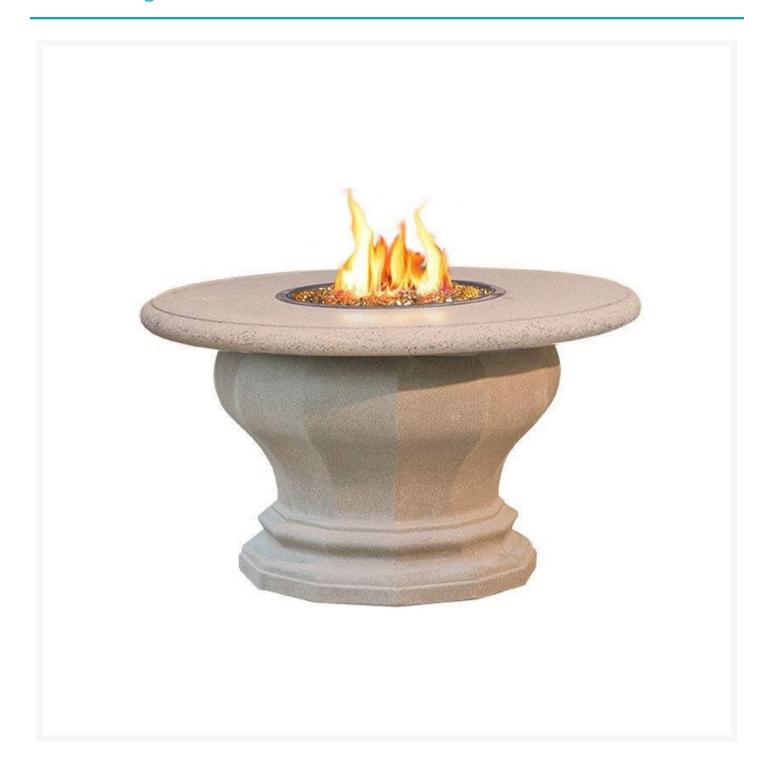

## **Short Description**

The Inverted Dining Firetable w/ Concrete Top (675) by American Fyre Designs. Our Dining Firetables create the perfect ambiance for enjoying an outdoor meal or cocktail while also keeping you warm from the evening chill

### Description

The Inverted Dining Firetable w/ Concrete Top (675) by American Fyre Designs. Our Dining Firetables create the perfect ambiance for enjoying an outdoor meal or cocktail while also keeping you warm from the evening chill. Handcrafted from glass fiber reinforced concrete (GFRC), all Dining Firetables provide access to house a 5 gallon Propane tank inside. Select models are also available with an optional granite insert top. Fuel options include Natural Gas or Propane.

#### **Dimensions**

• 60" dia x 29"h (550 lbs)

Round wind guard: 26 dia x 6.75"H
Amphora tank cover: 24" dia x 19.75"H

#### **Features**

- Made in the USA
- Reliable Match Light Ignition
- Handcrafted from Innovative Glass Fiber Reinforced Concrete (GFRC)
- American Made Stainless Steel Burner
- Adjustable Flame Height
- Available in Natural Gas or Liquid Propane
- For Outdoor Use Only
- Finish Warranty: 3 Years
- Components Warranty: 1 Year
- Access Door to Accommodate 5 gal. Propane Tank Inside
- Burner Type: 12" Star Burner
- BTU Rating: 60,000 (NAT), 50,000 (LP)
- Recommended Glass Media: 20 lbs
- Recommended Lava Media (In addition to base media): 15 lbs