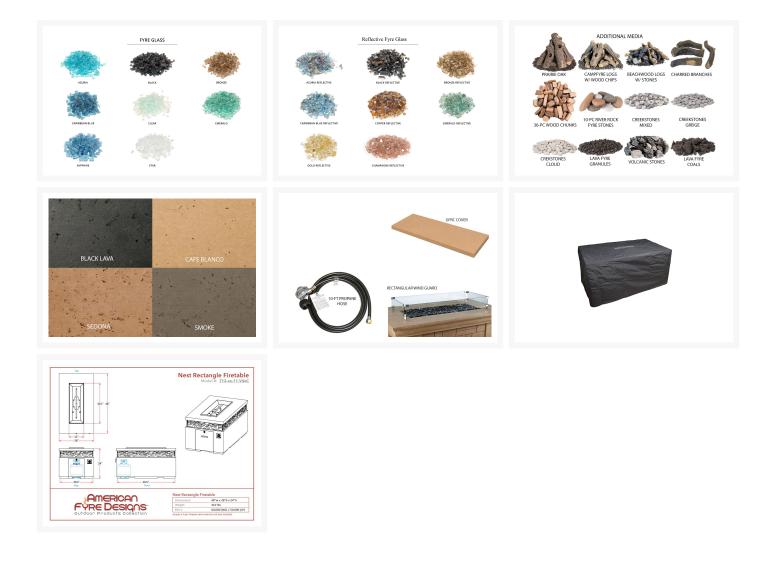

#### Dimensions

• 48"w x 28"d x 24"h (310 lbs)

#### Features

- Made in the USA
- Reliable Match Light Ignition
- Handcrafted from Innovative Glass Fiber Reinforced Concrete (GFRC)
- American Made Stainless Steel Burner
- Adjustable Flame Height
- Available in Natural Gas or Liquid Propane
- For Outdoor Use Only
- Finish Warranty: 3 Years
- Components Warranty: 1 Year
- Access Door to Accommodate 5 gal. Propane Tank Inside
- Burner Type: 24" Linear Burner
- BTU Rating: 60,000 (NAT) , 50,000 (LP)
- Recommended Glass Media: 10 lbs
- Recommended Lava Media (In addition to base media): 10 lbs