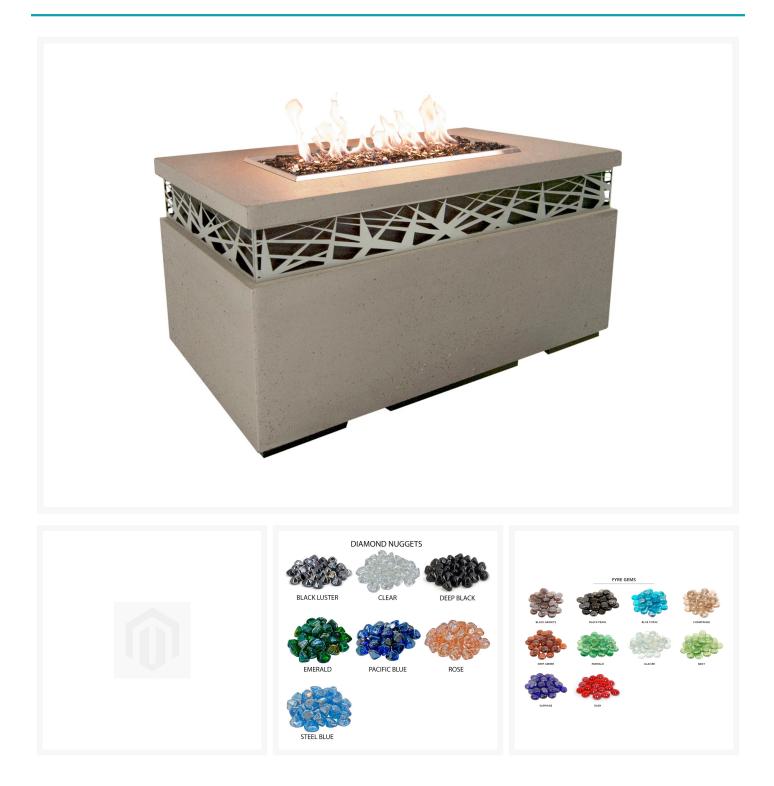

#### Features

- Made in the USA
- Reliable Match Light Ignition
- Handcrafted from Innovative Glass Fiber Reinforced Concrete (GFRC)
- American Made Stainless Steel Burner
- Adjustable Flame Height
- Available in Natural Gas or Liquid Propane
- For Outdoor Use Only
- Finish Warranty: 3 Years
- Components Warranty: 1 Year
- Access Door to Accommodate 5 gal. Propane Tank Inside
- Burner Type: 24" Linear Burner
- BTU Rating: 60,000 (NAT) , 50,000 (LP)
- Recommended Glass Media: 10 lbs
- Recommended Lava Media (In addition to base media): 10 lbs