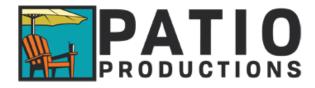

### Short Description

The Nest Rectangle Firetable (712) by American Fyre Designs. Our Firetables create the perfect ambiance for enjoying an outdoor meal or cocktail while also keeping you warm from the evening chill

### Description

The Nest Rectangle Firetable (712) by American Fyre Designs. Our Firetables create the perfect ambiance for enjoying an outdoor meal or cocktail while also keeping you warm from the evening chill. Select models are also available with an optional granite insert top. Fuel options include Natural Gas or self-contained Propane tank (most include a removable door to house a 5-gallon propane tank). Handcrafted from glass fiber reinforced concrete (GFRC).

#### Features

- Made in the USA
- Reliable Match Light Ignition
- Handcrafted from Innovative Glass Fiber Reinforced Concrete (GFRC)
- American Made Stainless Steel Burner
- Adjustable Flame Height
- Available in Natural Gas or Liquid Propane
- For Outdoor Use Only
- Finish Warranty: 3 Years
- Components Warranty: 1 Year
- Access Door to Accommodate 5 gal. Propane Tank Inside
- Burner Type: 24" Linear Burner
- BTU Rating: 60,000 (NAT) , 50,000 (LP)
- Recommended Glass Media: 10 lbs
- Recommended Lava Media (In addition to base media): 10 lbs