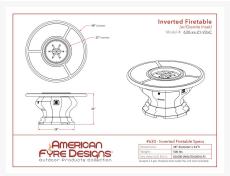

## **Short Description**

TheInverted Firetable w/ Granite Inset(630) by American Fyre Designs. Made in the USA, Reliable Match Light Ignition, Handcrafted from Innovative Glass Fiber Reinforced Concrete (GFRC), American Made Stainless Steel Burner

### Description

The Inverted Firetable w/ Granite Inset (630) by American Fyre Designs.

#### **Dimensions**

• 48" dia x 24"h (500 lbs)

Round wind guard: 26 dia x 6.75"H
Amphora tank cover: 24" dia x 19.75"H

#### **Features**

- Made in the USA
- Reliable Match Light Ignition
- Handcrafted from Innovative Glass Fiber Reinforced Concrete (GFRC)
- American Made Stainless Steel Burner
- Adjustable Flame Height
- Available in Natural Gas or Liquid Propane
- For Outdoor Use Only
- Finish Warranty: 3 Years
- Components Warranty: 1 Year
- Access Door to Accommodate 5 gal. Propane Tank Inside
- Burner Type: 12" Star Burner
- BTU Rating: 60,000 (NAT), 50,000 (LP)
- Recommended Glass Media: 20 lbs
- Recommended Lava Media (In addition to base media): 15 lbs