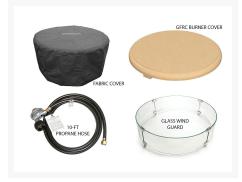

#### **Dimensions**

• 48" dia x 24"h (500 lbs)

Round wind guard: 26 dia x 6.75"H
Amphora tank cover: 24" dia x 19.75"H