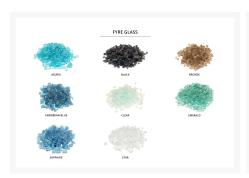

#### **Features**

- Made in the USA
- Reliable Match Light Ignition
- Handcrafted from Innovative Glass Fiber Reinforced Concrete (GFRC)
- American Made Stainless Steel Burner
- Adjustable Flame Height
- Available in Natural Gas or Liquid Propane
- For Outdoor Use Only
- Finish Warranty: 3 Years
- Components Warranty: 1 Year
- Access Door to Accommodate 5 gal. Propane Tank Inside
- Burner Type: 12" Star Burner
- BTU Rating: 60,000 (NAT), 50,000 (LP)
- Recommended Glass Media: 20 lbs
- Recommended Lava Media (In addition to base media): 15 lbs