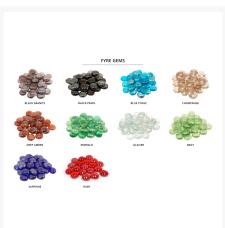

#### **Features**

- Made in the USA
- Reliable Match Light Ignition
- Handcrafted from Innovative Glass Fiber Reinforced Concrete (GFRC)
- American Made Stainless Steel Burner
- Adjustable Flame Height
- Available in Natural Gas or Liquid Propane
- For Outdoor Use Only
- Finish Warranty: 3 Years
- Components Warranty: 1 Year
- Access Door to Accommodate 5 gal. Propane Tank Inside
- Burner Type: 12" Star Burner
- BTU Rating: 60,000 (NAT), 50,000 (LP)
- Recommended Glass Media: 20 lbs
- Recommended Lava Media (In addition to base media): 15 lbs