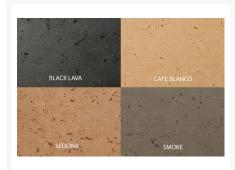

#### **Features**

- Made in the USA
- Reliable Match Light Ignition
- Handcrafted from Innovative Glass Fiber Reinforced Concrete (GFRC)
- American Made Stainless Steel Burner
- Adjustable Flame Height
- Available in Natural Gas or Liquid Propane
- For Outdoor Use Only
- Finish Warranty: 3 Years
- Components Warranty: 1 Year
- Access Door to Accommodate 5 gal. Propane Tank Inside
- Burner Type: 12" Star Burner
- BTU Rating: 60,000 (NAT), 50,000 (LP)
- Recommended Glass Media: 20 lbs
- Recommended Lava Media (In addition to base media): 15 lbs