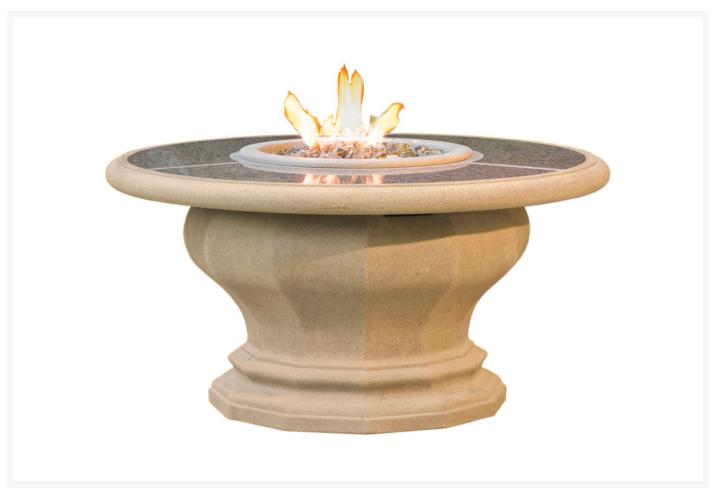

## **Short Description**

TheInverted Firetable w/ Granite Inset(630) by American Fyre Designs. Made in the USA, Reliable Match Light Ignition, Handcrafted from Innovative Glass Fiber Reinforced Concrete (GFRC), American Made Stainless Steel Burner

### Description

The Inverted Firetable w/ Granite Inset (630) by American Fyre Designs.

#### **Dimensions**

• 48" dia x 24"h (500 lbs)

Round wind guard: 26 dia x 6.75"H
Amphora tank cover: 24" dia x 19.75"H

#### **Features**

- Made in the USA
- Reliable Match Light Ignition
- Handcrafted from Innovative Glass Fiber Reinforced Concrete (GFRC)
- American Made Stainless Steel Burner
- Adjustable Flame Height
- Available in Natural Gas or Liquid Propane
- For Outdoor Use Only
- Finish Warranty: 3 Years
- Components Warranty: 1 Year
- Access Door to Accommodate 5 gal. Propane Tank Inside
- Burner Type: 12" Star Burner
- BTU Rating: 60,000 (NAT), 50,000 (LP)
- Recommended Glass Media: 20 lbs
- Recommended Lava Media (In addition to base media): 15 lbs