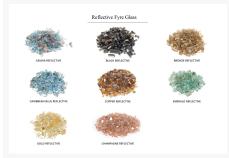

#### **Features**

- Made in the USA
- Reliable Match Light Ignition
- Handcrafted from Innovative Glass Fiber Reinforced Concrete (GFRC)
- American Made Stainless Steel Burner
- Adjustable Flame Height
- Available in Natural Gas or Liquid Propane
- For Outdoor Use Only
- Finish Warranty: 3 Years
- Components Warranty: 1 Year
- Access Door to Accommodate 5 gal. Propane Tank Inside
- Burner Type: 12" Star Burner
- BTU Rating: 60,000 (NAT), 50,000 (LP)
- Recommended Glass Media: 20 lbs
- Recommended Lava Media (In addition to base media): 15 lbs