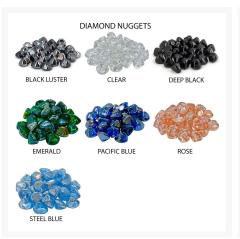

#### **Features**

- Made in the USA
- Reliable Match Light Ignition
- Handcrafted from Innovative Glass Fiber Reinforced Concrete (GFRC)
- American Made Stainless Steel Burner
- Adjustable Flame Height
- Available in Natural Gas or Liquid Propane
- For Outdoor Use Only
- Finish Warranty: 3 Years
- Components Warranty: 1 Year
- Access Door to Accommodate 5 gal. Propane Tank Inside
- Burner Type: 12" Star Burner
- BTU Rating: 60,000 (NAT), 50,000 (LP)
- Recommended Glass Media: 20 lbs
- Recommended Lava Media (In addition to base media): 15 lbs