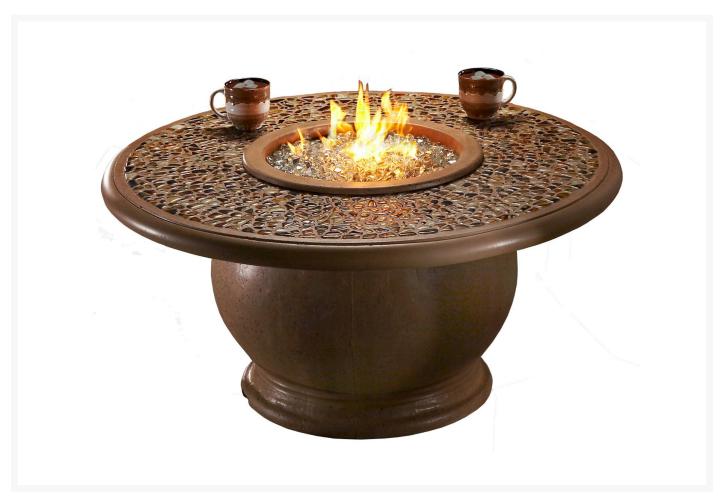

## **Short Description**

The Amphora Firetable w/ Earth-Tone Small Pebbles Top (612) by American Fyre Designs. Our Fire tables create the perfect ambiance for enjoying an outdoor meal or cocktail while also keeping you warm from the evening chill.

## Description

The Amphora Firetable w/ Earth-Tone Small Pebbles Top (612) by American Fyre Designs. Our Firetables create the perfect ambiance for enjoying an outdoor meal or cocktail while also keeping you warm from the evening chill. Select models are also available with an optional granite insert top. Fuel options include Natural Gas or self-contained Propane tank (most include a removable door to house a 5-gallon propane tank). Handcrafted from glass fiber reinforced concrete (GFRC).

#### **Dimensions**

• 48" dia x 24"h (500 lbs)

Round wind guard: 26 dia x 6.75"H
Amphora tank cover: 24" dia x 19.75"H

#### **Features**

- Made in the USA
- Reliable Match Light Ignition
- Handcrafted from Innovative Glass Fiber Reinforced Concrete (GFRC)
- American Made Stainless Steel Burner
- Adjustable Flame Height
- Available in Natural Gas or Liquid Propane
- For Outdoor Use Only
- Finish Warranty: 3 Years
- Components Warranty: 1 Year
- Access Door to Accommodate 5 gal. Propane Tank Inside
- Burner Type: 12" Star Burner
- BTU Rating: 60,000 (NAT), 50,000 (LP)
- Recommended Glass Media: 20 lbs
- Recommended Lava Media (In addition to base media): 15 lbs