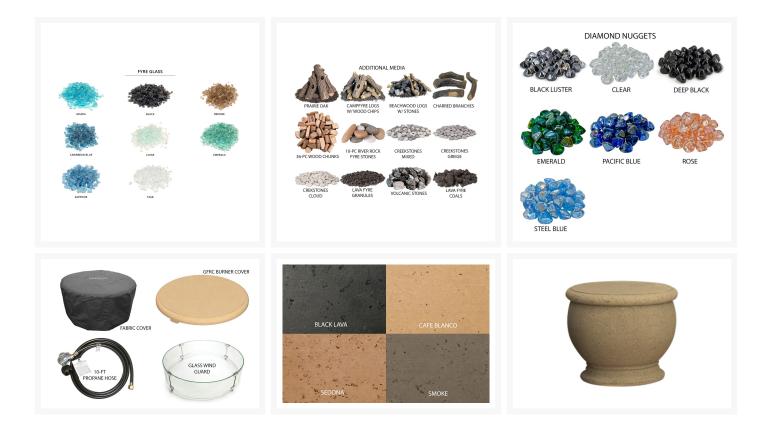

#### Includes

- One (1) Amphora Firetable w/ Granite Inset
- 5-10 lbs Bag of Lava Granules to Serve as Base Media

#### Dimensions

- 48" dia x 24"h (500 lbs)
- Round wind guard : 26 dia x 6.75"H
- Amphora tank cover : 24" dia x 19.75"H