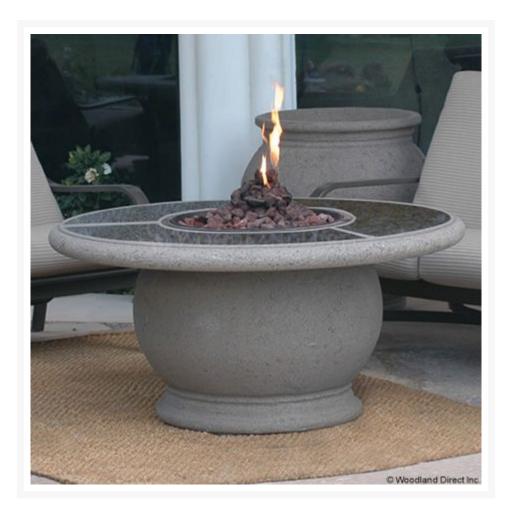

### Short Description

The Amphora Firetable w/ Granite Inset (611) by American Fyre Designs. Our Firetables create the perfect ambiance for enjoying an outdoor meal or cocktail while also keeping you warm from the evening chill

### Description

The Amphora Firetable w/ Granite Inset (611) by American Fyre Designs. Our Firetables create the perfect ambiance for enjoying an outdoor meal or cocktail while also keeping you warm from the evening chill. Select models are also available with an optional granite insert top. Fuel options include Natural Gas or selfcontained Propane tank (most include a removable door to house a 5-gallon propane tank). Handcrafted from glass fiber reinforced concrete (GFRC).