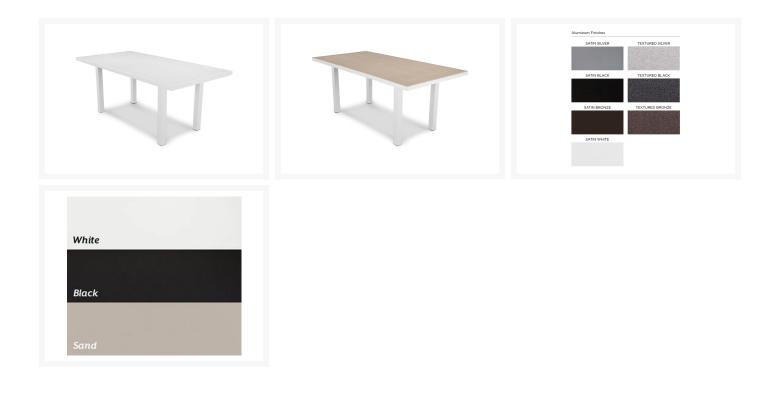

### Description

The MGP 36" x 72" Dining Table (AT320) by POLYWOOD. features an MGP (marine-grade polymer) material that is a solid piece, no slats, as well as a powder coated aluminum frame. This more modern style table pairs well with Euro Collection Dining Chairs as well as aluminum framed Bayline Sling Dining Chairs.

# MGP 36" x 72" Dining Table AT320

was \$1,555.00 Special Price \$1,089.00