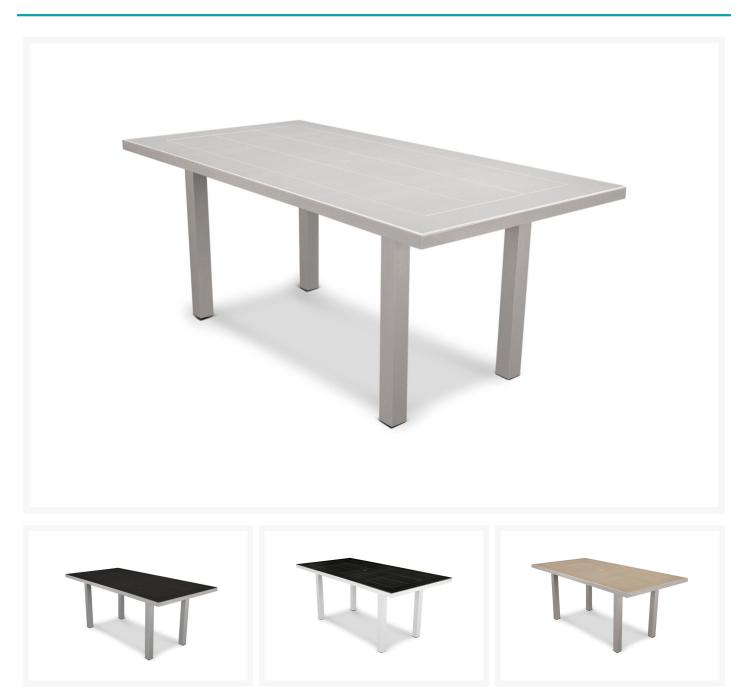

### Description

The MGP 36" x 72" Dining Table (AT320) by POLYWOOD. features an MGP (marine-grade polymer) material that is a solid piece, no slats, as well as a powder coated aluminum frame. This more modern style table pairs well with Euro Collection Dining Chairs as well as aluminum framed Bayline Sling Dining Chairs.

# MGP 36" x 72" Dining Table AT320

was \$1,555.00 Special Price \$1,089.00