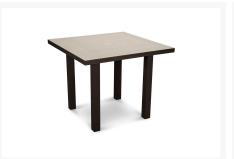

### **Short Description**

The MGP 36" Dining Table (AT120) by POLYWOOD. Features an MGP (marine-grade polymer) material that is a solid piece, no slats, as well as a powder coated aluminum frame.

## Description

The MGP 36" Dining Table (AT120) by POLYWOOD. Features an MGP (marine-grade polymer) material that is a solid piece, no slats, as well as a powder coated aluminum frame. This more modern style table pairs well with Euro Collection Dining Chairs as well as aluminum framed Bayline Sling Dining Chairs.

#### **Dimensions**

• 36.00" D x 36.00" W x 29.00" H(64 lbs)