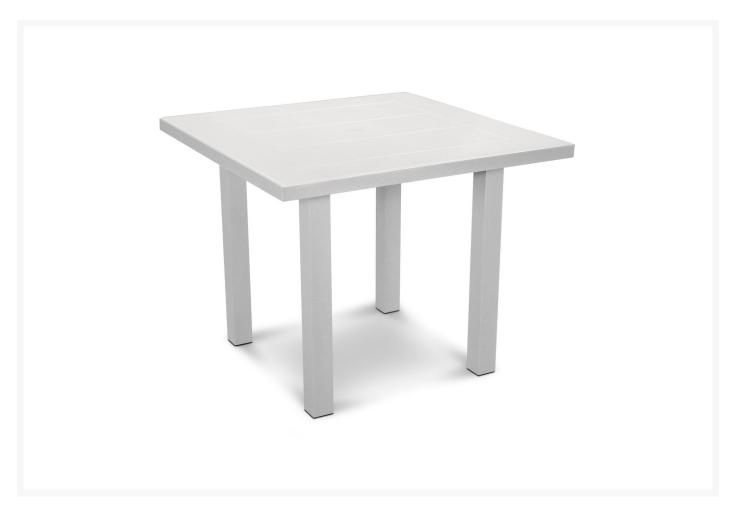

### **Short Description**

The MGP 36" Dining Table (AT120) by POLYWOOD. Features an MGP (marine-grade polymer) material that is a solid piece, no slats, as well as a powder coated aluminum frame.

## Description

The MGP 36" Dining Table (AT120) by POLYWOOD. Features an MGP (marine-grade polymer) material that is a solid piece, no slats, as well as a powder coated aluminum frame. This more modern style table pairs well with Euro Collection Dining Chairs as well as aluminum framed Bayline Sling Dining Chairs.

#### **Dimensions**

• 36.00" D x 36.00" W x 29.00" H(64 lbs)

#### **Features**

- Built to withstand a range of climates including hot sun, snowy winters, and strong coastal winds
- Constructed of high quality aluminum frames and durable marine-grade polymer (MGP) material that provides a smooth, uniform surface
- 20-year residential warranty
- Cleans easily with soap, water, and a soft bristle brush
- UV protectant and color continuously throughout the HDPE material; requires no painting or waterproofing
- Marine-grade quality hardware