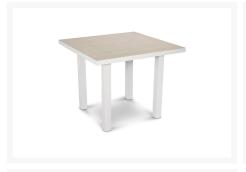

### **Short Description**

The MGP 36" Dining Table (AT120) by POLYWOOD. Features an MGP (marine-grade polymer) material that is a solid piece, no slats, as well as a powder coated aluminum frame.

## Description

The MGP 36" Dining Table (AT120) by POLYWOOD. Features an MGP (marine-grade polymer) material that is a solid piece, no slats, as well as a powder coated aluminum frame. This more modern style table pairs well with Euro Collection Dining Chairs as well as aluminum framed Bayline Sling Dining Chairs.

#### **Dimensions**

• 36.00" D x 36.00" W x 29.00" H(64 lbs)