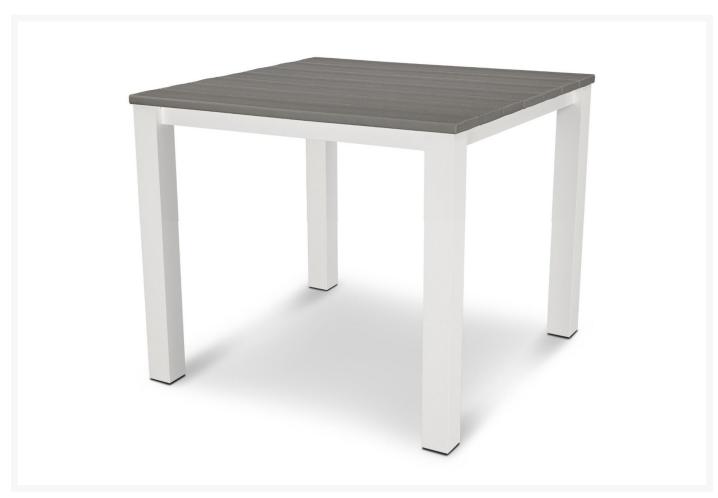

### Description

The Harvest 39" Dining (8100H) by POLYWOOD. The Harvest 39" Dining Table pairs sleek aluminum legs with a genuine POLYWOOD® slatted table top and seats up to four guests. Create the perfect spot to dine outside

#### **Dimensions**

• 38.50" D x 38.50" W x 29.25" H (73 lbs.)

#### **Features**

- Built to withstand a range of climates including hot sun, snowy winters, and strong coastal winds
- Constructed of genuine POLYWOOD® lumber that is not prone to splinter, crack, chip, peel, or rot
- Featuring durable, powder coated aluminum frame and legs
- 20-year residential warranty
- Cleans easily with soap, water, and a soft bristle brush
- UV protectant and color continuously throughout the HDPE material; requires no painting or waterproofing
- Marine-grade quality hardware
- Made in Syracuse, Indiana