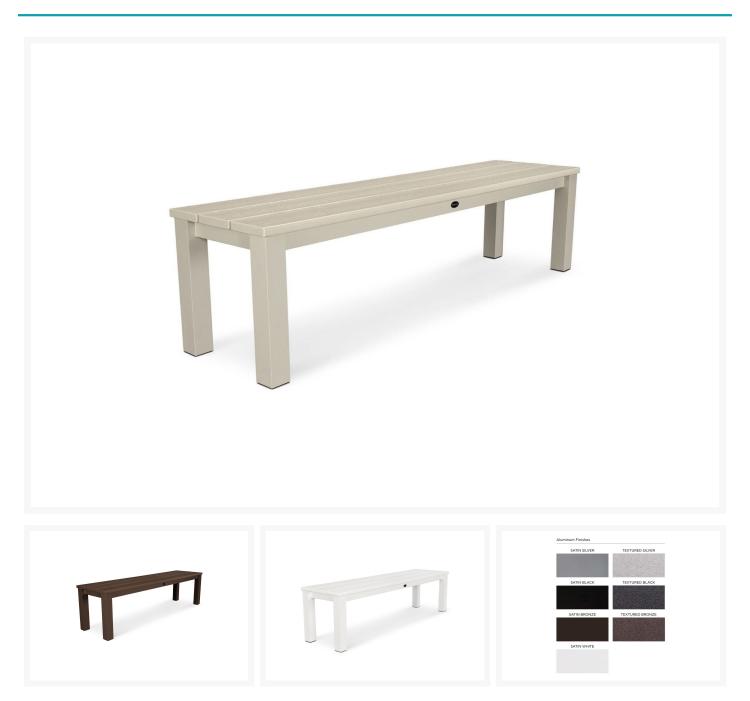

### Description

The 65" Harvest Bench (3600H) by POLYWOOD. With durable aluminum legs and an all-weather seat, the POLYWOOD® Harvest Bench lends a sleek simplicity to any outdoor space. This bench pairs perfectly with the POLYWOOD® Harvest Dining Table, and is available in a variety of colors to fit your decor.

#### Dimensions

- 16.50" D x 65.00" W x 17.00" H (45 lbs.)
- Seat : 16.5"D x 65"W x 17"H