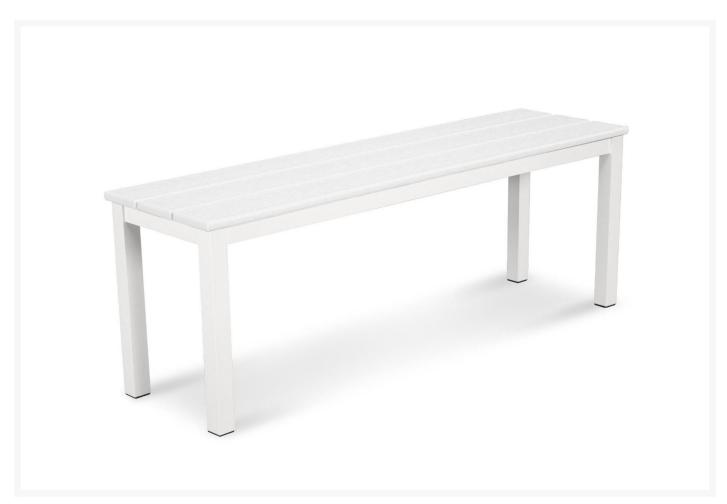

## Description

The Mini Harvest Bench (3300UH) by POLYWOOD. The Mini Harvest Bench pairs with the Mini Harvest Dining Table and Nautic Cafe Dining Chairs. Create your own Nautic Cafe dining set, perfect for smaller spaces and

#### **Dimensions**

- 14.00" D x 48.00" W x 17.00" H (24 lbs.)
- Seat: 14"D x 48"W x 17"H