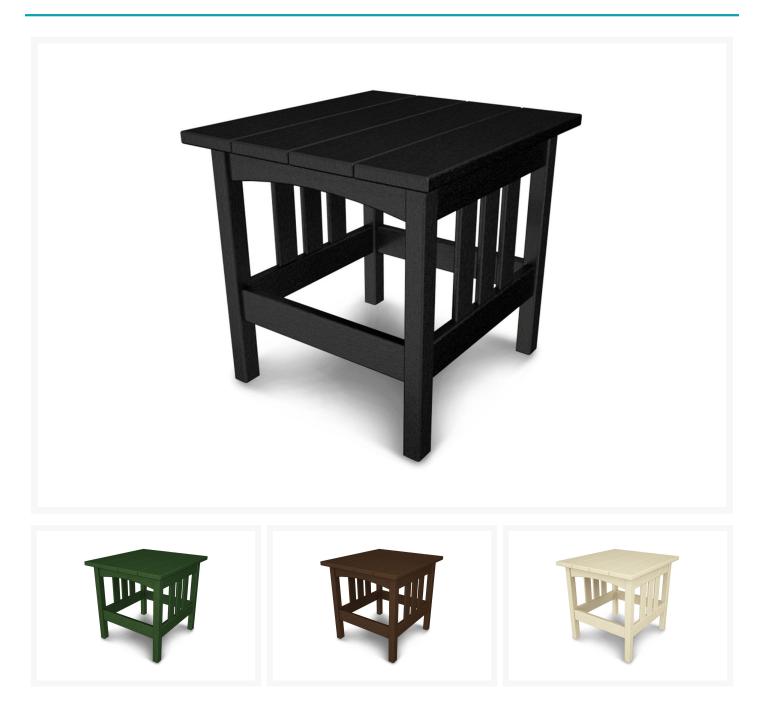

### Description

The Mission 22" x 24" End Table (MS2224) by POLYWOOD. Add function and style to your outdoor living space with this attractive mission side table. POLYWOOD furniture is constructed of solid POLYWOOD lumber that's available in a variety of attractive, fade-resistant colors. It won't splinter, crack, chip, peel or rot and it never needs to be painted, stained or waterproofed. It's also designed to withstand nature's elements as well as to resist stains, corrosive substances, salt spray and other environmental stresses. Best of all, POLYWOOD furniture is made in the USA and backed by a 20-year warranty.

Includes

• One (1) Mission 22" x 24" End Table

#### Dimensions

• 22.00" D x 24.00" W x 22.00" H (35 lbs. )