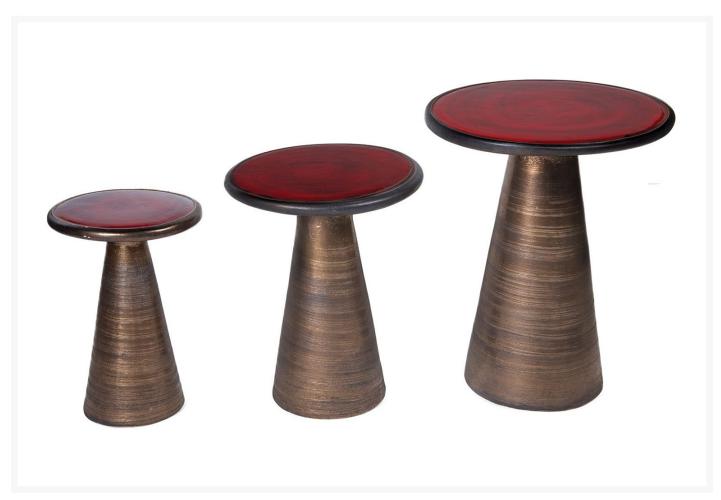

## **Short Description**

The Segment Accent Table Set (308FT361P2ARM) by Seasonal Living. Our boldly innovative glazed ceramic furniture and decorative vases add color, pop and versatility to any of our furniture collections.

#### **Dimensions**

- LG 26.5"H x LG 21.5"D (LG 64)
- MD 22.5"H x MD 17.5"D (MD 50.5)
- SM 19.5"H x SM 13.5"D (SM 33.5 lb)

#### **Features**

- Handmade glazed ceramic Sizes and weights of handmade ceramic items may vary
- These items are handmade so dimensional information is approximate
- Modify or alter any part of this product including but not limited to the glaze in order to improve overall quality
- Our handmade ceramic products can be adapted and refined according to the different shapes and dimensions available.
- Country of Manufacture: Thailand