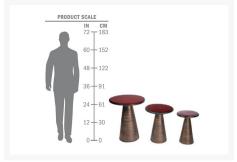

#### **Dimensions**

- LG 26.5"H x LG 21.5"D (LG 64)
- MD 22.5"H x MD 17.5"D (MD 50.5)
- SM 19.5"H x SM 13.5"D (SM 33.5 lb)