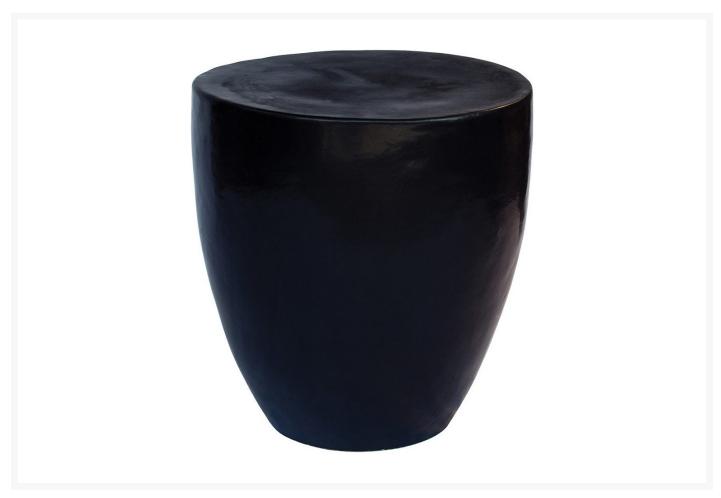

## **Short Description**

The Palau Drum Table (308FT452P2AMK) by Seasonal Living. Our boldly innovative glazed ceramic furniture and decorative vases add color, pop and versatility to any of our furniture collections.

### Description

The Palau Drum Table (308FT452P2AMK) by Seasonal Living. Our boldly innovative glazed ceramic furniture and decorative vases add color, pop and versatility to any of our furniture collections.

#### **Dimensions**

• 23.5"H x 23' Top Diameter x 12" Base Diameter (90.5 lb)

#### Features

- Handmade glazed ceramic Sizes and weights of handmade ceramic items may vary
- These items are handmade so dimensional information is approximate
- Modify or alter any part of this product including but not limited to the glaze in order to improve overall quality
- Our handmade ceramic products can be adapted and refined according to the different shapes and dimensions available.
- Country of Manufacture: Thailand