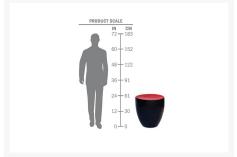

Patio Productions San Diego 2161 Hancock St

San Diego, CA 92110

Phone: 1-888-947-4449

## **Product Images**









## **Short Description**

The Palau Drum Table (308FT452P2AMK) by Seasonal Living. Our boldly innovative glazed ceramic furniture and decorative vases add color, pop and versatility to any of our furniture collections.

### Description

The Palau Drum Table (308FT452P2AMK) by Seasonal Living. Our boldly innovative glazed ceramic furniture and decorative vases add color, pop and versatility to any of our furniture collections.

#### Includes

• One (1) Palau Drum Table 308FT452P2AMK

#### **Dimensions**

• 23.5"H x 23' Top Diameter x 12" Base Diameter (90.5 lb)

#### Features

- Handmade glazed ceramic Sizes and weights of handmade ceramic items may vary
- These items are handmade so dimensional information is approximate
- Modify or alter any part of this product including but not limite