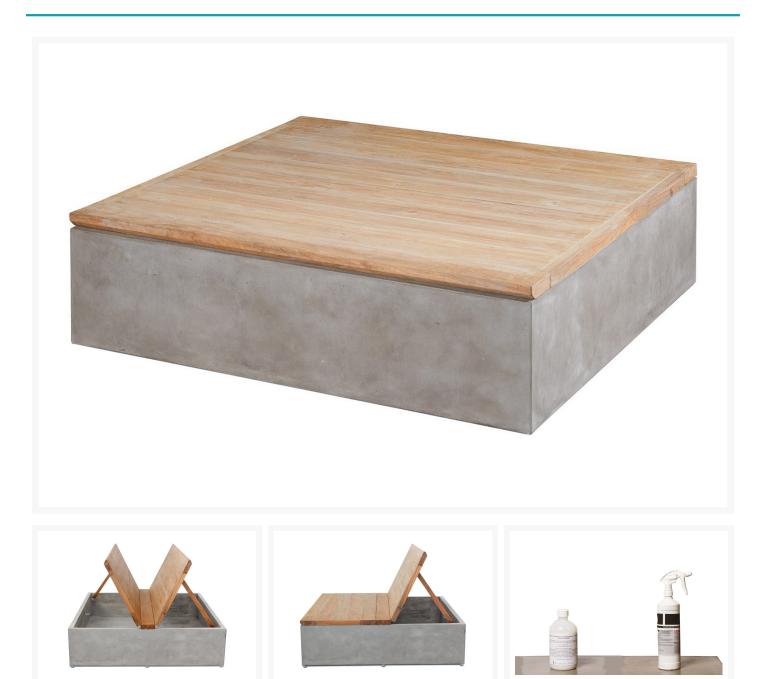

## Description

The Millenia Lounge Coffee Table With Storage (501FT155P2) by Seasonal Living. The Perpetual Collection is the beautifully-designed constant in your life. Indoors or outdoors, amidst a crisp garden or on a city rooftop, these handmade, lightweight concrete tables suit every occasion. The designer's innovative approach to soften the appearance of concrete with natural sands and hemp-like grass creates a sophisticated, personalized aesthetic where no two tables are the same. "Perpetual" also embodies the durability and sustainability of the furniture constructed from biodegradable materials with a low luster finish, the pieces are beautifully weather resistant.

#### Features

- Handmade lightweight concrete
- Solid reclaimed teak top
- Nylon glides
- Table top flips open on 2 sides to reveal storage beneath.
- Product requires simple hand assembly
- A sample bottle of concrete sealer is shipped with this item
- Buyer must seal product upon receipt and should purchase additional specified sealer to be applied regularly
- FAILURE TO PROPERLY SEAL PRODUCT VOIDS WARRANTY.