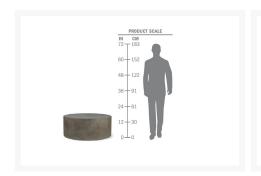

Patio Productions San Diego

2161 Hancock St

San Diego, CA 92110

Phone: 1-888-947-4449

# **Product Images**













## **Short Description**

Perpetual Grand Louie Coffee Table 501FT128P2 by Seasonal Living

# Description

Create a sophisticated, transitional feel in your backyard with the Perpetual Grand Louie Coffee Table (501FT128P2) by Seasonal Living. As its name suggests, Perpetual will withstand the test of time. Made with fiber-reinforced concrete, these tables are lighter and structurally stronger than concrete tables. Each accent piece is carefully molded, sanded and painted by hand; this results in a silky, one-of-a-kind finish. You will find these tables conveniently weatherproof, easy to rearrange, and quick to clean.

#### Includes

- One (1) Perpetual Grand Louie Coffee Table 501FT128P2
- One (1) Perpetual 2 Ounce Concrete Sealer

#### **Dimensions**

• 40"W x 40"D x 16.5"H (180 lbs.)