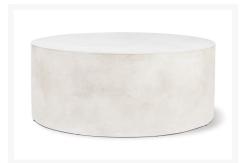

## **Short Description**

Perpetual Grand Louie Coffee Table 501FT128P2 by Seasonal Living

# Description

Create a sophisticated, transitional feel in your backyard with the Perpetual Grand Louie Coffee Table (501FT128P2) by Seasonal Living. As its name suggests, Perpetual will withstand the test of time. Made with fiber-reinforced concrete, these tables are lighter and structurally stronger than concrete tables. Each accent piece is carefully molded, sanded and painted by hand; this results in a silky, one-of-a-kind finish. You will find these tables conveniently weatherproof, easy to rearrange, and quick to clean.

#### **Features**

- Comination of natural, raw materials and handcrafted skills create a "one-of-a-kind" piece
- Handmade concrete frame is highly durable and built for outdoor use
- Fiber-reinforced build is lightweight and provides extra structural strength
- No two pieces are alike and all items are subject to color and veining varaiation
- Includes nylon glides to help protect your deck or patio.
- Fully recyclable at the end of their life cycles
- Mix and match with other Seasonal Living pieces to fit your style
- No assembly required