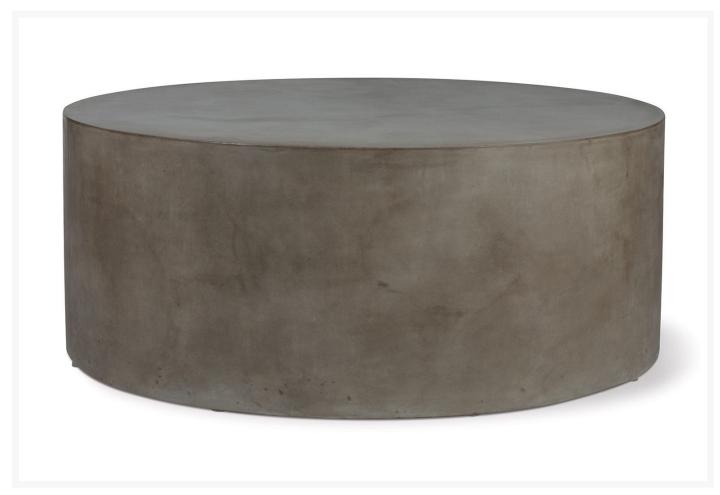

## **Short Description**

Perpetual Grand Louie Coffee Table 501FT128P2 by Seasonal Living

# Description

Create a sophisticated, transitional feel in your backyard with the Perpetual Grand Louie Coffee Table (501FT128P2) by Seasonal Living. As its name suggests, Perpetual will withstand the test of time. Made with fiber-reinforced concrete, these tables are lighter and structurally stronger than concrete tables. Each accent piece is carefully molded, sanded and painted by hand; this results in a silky, one-of-a-kind finish. You will find these tables conveniently weatherproof, easy to rearrange, and quick to clean.

#### **Dimensions**

• 40"W x 40"D x 16.5"H (180 lbs.)

#### **Features**

- Comination of natural, raw materials and handcrafted skills create a "one-of-a-kind" piece
- Handmade concrete frame is highly durable and built for outdoor use
- Fiber-reinforced build is lightweight and provides extra structural strength
- No two pieces are alike and all items are subject to color and veining varaiation
- Includes nylon glides to help protect your deck or patio.
- Fully recyclable at the end of their life cycles
- Mix and match with other Seasonal Living pieces to fit your style
- No assembly required