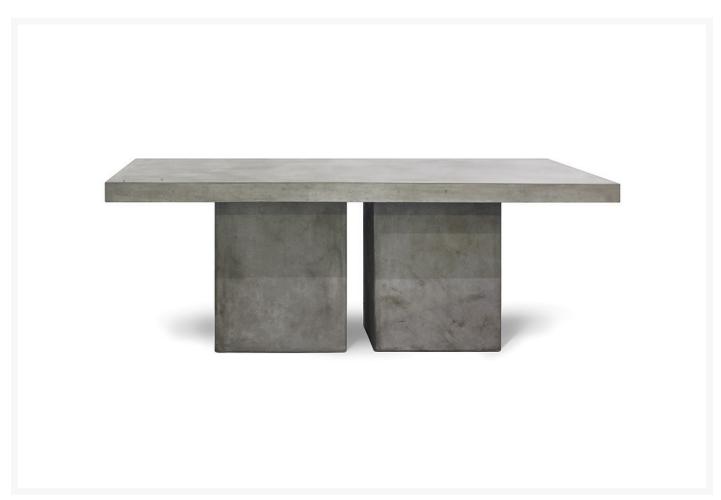

# Description

Create a sophisticated, transitional feel in your backyard with the Perpetual Loire Dining Table (501FT024P2G) by Seasonal Living. As its name suggests, Perpetual will withstand the test of time. Made with fiber-reinforced concrete, these tables are lighter and structurally stronger than concrete tables. Each accent piece is carefully molded, sanded and painted by hand; this results in a silky, one-of-a-kind finish. You will find these tables conveniently weatherproof, easy to style, and quick to clean. This table can seat 6 to 8 people.

#### **Dimensions**

- Top: 79"W x 36"D x 3"H (190 lbs)
- Base: 22"W x 14"D x 30"H (64 lbs. Each)
- Total Weight: 318 lbs.

#### **Features**

- Comination of natural, raw materials and handcrafted skills create a "one-of-a-kind" piece
- Handmade concrete frame is highly durable and built for outdoor use
- Fiber-reinforced build is lightweight and provides extra structural strength
- No two pieces are alike and all items are subject to color and veining varaiation
- Rubber strips on the table base included to help protect your deck
- Fully recyclable at the end of their life cycles
- Mix and match with other Seasonal Living pieces to fit your style
- Some assembly required