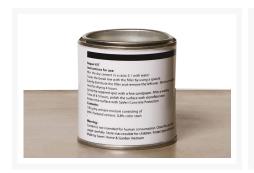

#### Care and Maintenance

Frame Care:Apply the Concrete Protective sealer to your tabletop before using it. Concrete is porous and absorbs oils, acids, and chemicals. Re-apply sealer at least 3 to 4 times per year. Clean spills immediately by rinsing or washing gently by hand using clean water and a soft, nonabrasive cloth and allow to air dry. Avoid using harsh cleaners, oily or acidic substances, brushes, or power washers, which could damage the finish. For more information, please see the Care & Maintenance PDF.