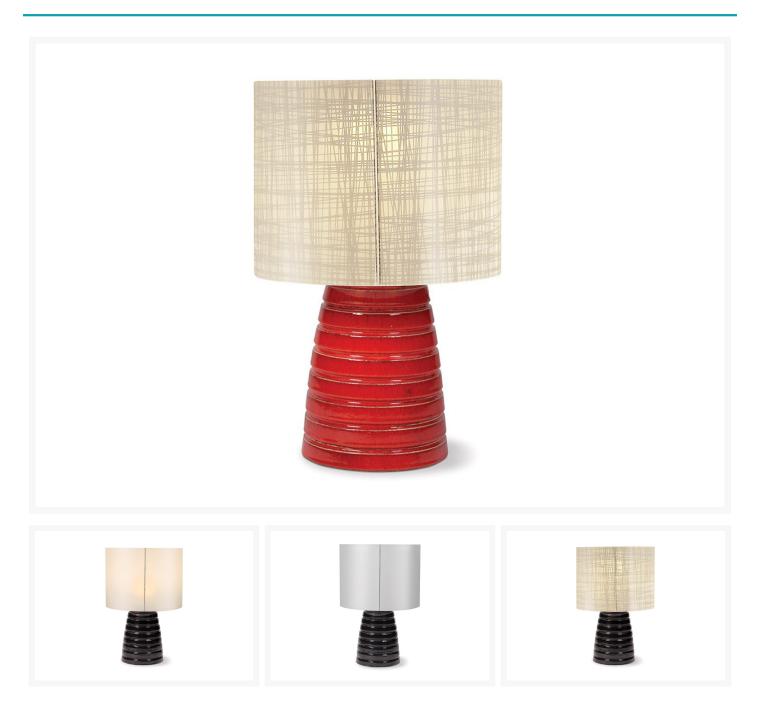

### Short Description

The Ribbon Cordless Outdoor LED Table Lamp (308LT002P2BP) by Seasonal Living. The INDA Cordless Outdoor Lighting Collection.

### Description

The Ribbon Cordless Outdoor LED Table Lamp (308LT002P2B) by Seasonal Living. The INDA Cordless Outdoor Lighting Collection: A brand new approach to lighting (in or outdoors) from Seasonal Living.Our new outdoor cordless lamps are marvels of gorgeous, forward-thinking design. Crafted to cast a warm golden glow over moonlit terraces and twilight garden parties, INDA Cordless lamps are also the perfect solution for interior designers (and end users) frustrated by a lack of electrical power points. Place a handsome table or floor lamp anywhere you like? That dream is now a reality. Imagine: an affordable indoor/outdoor lighting solution that is stylish, operable in wet and damp conditions, a cinch to move wherever illumination is required and child's play to use and maintain. INDA allows you to set the mood whenever and however you like.

#### Features

- Handmade glazed ceramic base, 3-panel UV-resistant polypropylene shade with anodized aluminum frame
- Sizes and weights of these handmade items may vary
- Ships in 2 carton boxes and requires simple assembly
- Includes warm white LED rechargeable light with locking base, charging base and cord
- Optional accessories available including individual light modules
- additional light/charger sets and a 6-pack multi charger
- USA and international patents pending
- To add weight to your INDA lamp, use a funnel and add sand to inside base of lamp before assembling lamp shade
- Move lamp to protected location in strong winds.

Select bases of handmade, high-fired ceramic in gorgeous jewel tones, or low luster, Venetian plaster smooth lightweight concrete (comprising Portland cement, sand, crushed granite, natural spring-fed water and fibrous ramie). Both materials imbue INDA's Cordless table and floor lamp bases with ease of mobility and enough heft to ward off wind gusts. The soft white UV-inhibited Polyethylene lamp shade (perfect for sunny locations) is supported by silvery anodized aluminum frames that fit snugly into the lamp's architecture creating glints of reflective light.