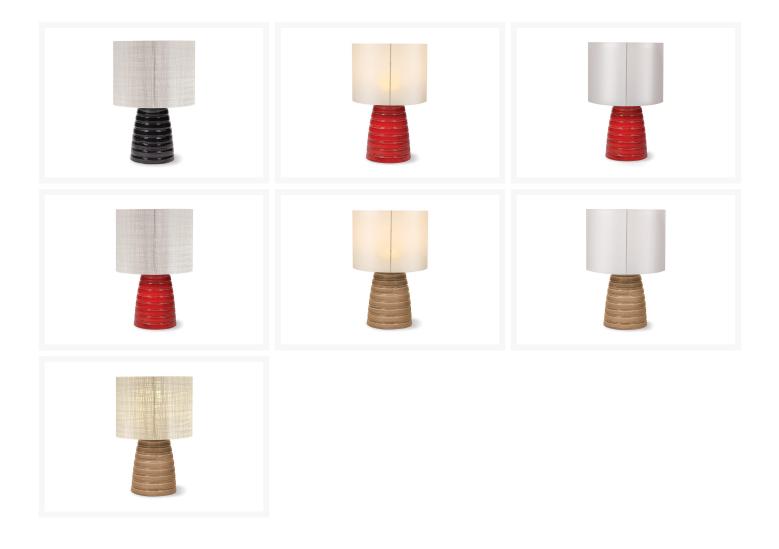

## Product Images

#### Features

- Handmade glazed ceramic base, 3-panel UV-resistant polypropylene shade with anodized aluminum frame
- Sizes and weights of these handmade items may vary
- Ships in 2 carton boxes and requires simple assembly
- Includes warm white LED rechargeable light with locking base, charging base and cord
- Optional accessories available including individual light modules
- additional light/charger sets and a 6-pack multi charger
- USA and international patents pending
- To add weight to your INDA lamp, use a funnel and add sand to inside base of lamp before assembling lamp shade
- Move lamp to protected location in strong winds.

Select bases of handmade, high-fired ceramic in gorgeous jewel tones, or low luster, Venetian plaster smooth lightweight concrete (comprising Portland cement, sand, crushed granite, natural spring-fed water and fibrous ramie). Both materials imbue INDA's Cordless table and floor lamp bases with ease of mobility and enough heft to ward off wind gusts. The soft white UV-inhibited Polyethylene lamp shade (perfect for sunny locations) is supported by silvery anodized aluminum frames that fit snugly into the lamp's architecture creating glints of reflective light.