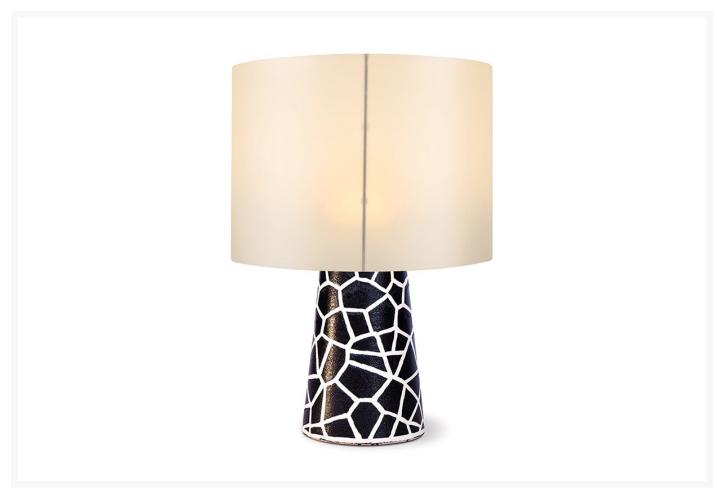

### Description

The Copenhagen Cordless Outdoor LED Table Lamp - Artisan Series (308LT004P2BWL) by Seasonal Living. The INDA Cordless Outdoor Lighting Collection: A brand new approach to lighting (in or outdoors) from Seasonal Living. Our new outdoor cordless lamps are marvels of gorgeous, forward-thinking design. Crafted to cast a warm golden glow over moonlit terraces and twilight garden parties, INDA Cordless lamps are also the perfect solution for interior designers (and end users) frustrated by a lack of electrical power points. Place a handsome table or floor lamp anywhere you like? That dream is now a reality. Imagine: an affordable indoor/outdoor lighting solution that is stylish, operable in wet and damp conditions, a cinch to move wherever illumination is required and child's play to use and maintain. INDA allows you to set the mood whenever and however you like.

#### **Features**

- Artisan Series handmade glazed ceramic base, 3-panel UV-resistant polypropylene shade with anodized aluminum frame
- Sizes and weights of these handmade items may vary

Designer Louis A. Lara turned to LED technology to solve a number of outdoor lighting issues, such as trailing, unsightly electrical cords, insufficient power sources, and weak light provided by solar-powered bulbs. INDA's warm white LED lights are easily transferred from lamp base to charging plate and back again, where a fully charged light will radiate for over seven full hours.

Select bases of handmade, high-fired ceramic in gorgeous jewel tones, or low luster, Venetian plaster smooth lightweight concrete (comprising Portland cement, sand, crushed granite, natural spring-fed water and fibrous ramie). Both materials imbue INDA's Cordless table and floor lamp bases with ease of mobility and enough heft to ward off wind gusts. The soft white UV-inhibited Polyethylene lamp shade (perfect for sunny locations) is supported by silvery anodized aluminum frames that fit snugly into the lamp's architecture creating glints of reflective light.