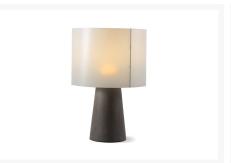

### Description

The Inda Cordless Outdoor LedTable Lamp (501LT002P2W) by Seasonal Living. The INDA Cordless Outdoor Lighting Collection: A brand new approach to lighting (in or outdoors) from Seasonal Living. Our new outdoor cordless lamps are marvels of gorgeous, forward-thinking design. Crafted to cast a warm golden glow over moonlit terraces and twilight garden parties, INDA Cordless lamps are also the perfect solution for interior designers (and end users) frustrated by a lack of electrical power points. Place a handsome table or floor lamp anywhere you like? That dream is now a reality. Imagine: an affordable indoor/outdoor lighting solution that is stylish, operable in wet and damp conditions, a cinch to move wherever illumination is required and child's play to use and maintain. INDA allows you to set the mood whenever and however you like.

#### **Features**

- Lightweight concrete base, 3-panel UV-resistant polyethylene shade with anodized aluminum frame
- Sizes and weights of these handmade items may vary
- Available to ship via UPS or FedEx

Select bases of handmade, high-fired ceramic in gorgeous jewel tones, or low luster, Venetian plaster smooth lightweight concrete (comprising Portland cement, sand, crushed granite, natural spring-fed water and fibrous ramie). Both materials imbue INDA's Cordless table and floor lamp bases with ease of mobility and enough heft to ward off wind gusts. The soft white UV-inhibited Polyethylene lamp shade (perfect for sunny locations) is supported by silvery anodized aluminum frames that fit snugly into the lamp's architecture creating glints of reflective light.