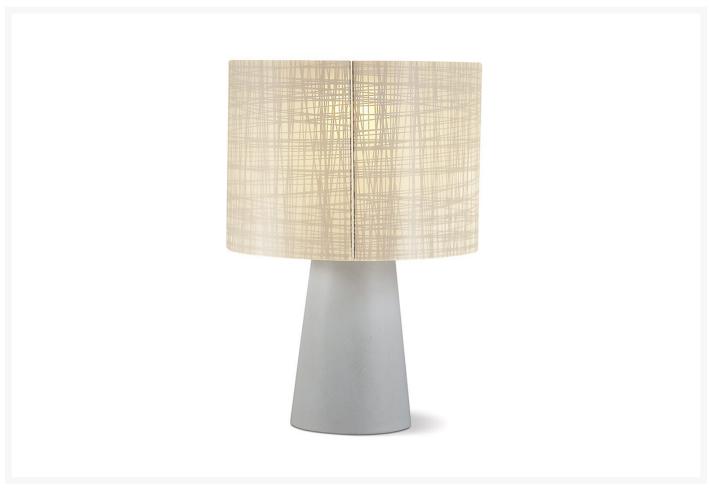

### Description

The Inda Cordless Outdoor LedTable Lamp (501LT002P2W) by Seasonal Living. The INDA Cordless Outdoor Lighting Collection: A brand new approach to lighting (in or outdoors) from Seasonal Living. Our new outdoor cordless lamps are marvels of gorgeous, forward-thinking design. Crafted to cast a warm golden glow over moonlit terraces and twilight garden parties, INDA Cordless lamps are also the perfect solution for interior designers (and end users) frustrated by a lack of electrical power points. Place a handsome table or floor lamp anywhere you like? That dream is now a reality. Imagine: an affordable indoor/outdoor lighting solution that is stylish, operable in wet and damp conditions, a cinch to move wherever illumination is required and child's play to use and maintain. INDA allows you to set the mood whenever and however you like.

#### **Features**

- Lightweight concrete base, 3-panel UV-resistant polyethylene shade with anodized aluminum frame
- Sizes and weights of these handmade items may vary
- Available to ship via UPS or FedEx

Select bases of handmade, high-fired ceramic in gorgeous jewel tones, or low luster, Venetian plaster smooth lightweight concrete (comprising Portland cement, sand, crushed granite, natural spring-fed water and fibrous ramie). Both materials imbue INDA's Cordless table and floor lamp bases with ease of mobility and enough heft to ward off wind gusts. The soft white UV-inhibited Polyethylene lamp shade (perfect for sunny locations) is supported by silvery anodized aluminum frames that fit snugly into the lamp's architecture creating glints of reflective light.