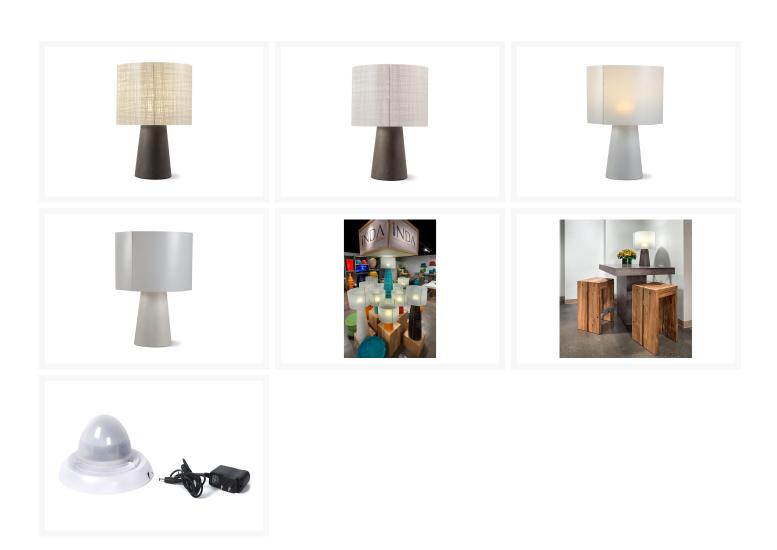

### Description

The Inda Cordless Outdoor LedTable Lamp (501LT002P2W) by Seasonal Living. The INDA Cordless Outdoor Lighting Collection: A brand new approach to lighting (in or outdoors) from Seasonal Living. Our new outdoor cordless lamps are marvels of gorgeous, forward-thinking design. Crafted to cast a warm golden glow over moonlit terraces and twilight garden parties, INDA Cordless lamps are also the perfect solution for interior designers (and end users) frustrated by a lack of electrical power points. Place a handsome table or floor lamp anywhere you like? That dream is now a reality. Imagine: an affordable indoor/outdoor lighting solution that is stylish, operable in wet and damp conditions, a cinch to move wherever illumination is required and child's play to use and maintain. INDA allows you to set the mood whenever and however you like.

#### **Features**

- Lightweight concrete base, 3-panel UV-resistant polyethylene shade with anodized aluminum frame
- Sizes and weights of these handmade items may vary
- Available to ship via UPS or FedEx

Select bases of handmade, high-fired ceramic in gorgeous jewel tones, or low luster, Venetian plaster smooth lightweight concrete (comprising Portland cement, sand, crushed granite, natural spring-fed water and fibrous ramie). Both materials imbue INDA's Cordless table and floor lamp bases with ease of mobility and enough heft to ward off wind gusts. The soft white UV-inhibited Polyethylene lamp shade (perfect for sunny locations) is supported by silvery anodized aluminum frames that fit snugly into the lamp's architecture creating glints of reflective light.