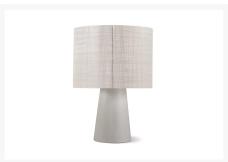

### Description

The Inda Cordless Outdoor LedTable Lamp (501LT002P2W) by Seasonal Living. The INDA Cordless Outdoor Lighting Collection: A brand new approach to lighting (in or outdoors) from Seasonal Living. Our new outdoor cordless lamps are marvels of gorgeous, forward-thinking design. Crafted to cast a warm golden glow over moonlit terraces and twilight garden parties, INDA Cordless lamps are also the perfect solution for interior designers (and end users) frustrated by a lack of electrical power points. Place a handsome table or floor lamp anywhere you like? That dream is now a reality. Imagine: an affordable indoor/outdoor lighting solution that is stylish, operable in wet and damp conditions, a cinch to move wherever illumination is required and child's play to use and maintain. INDA allows you to set the mood whenever and however you like.

#### **Features**

- Lightweight concrete base, 3-panel UV-resistant polyethylene shade with anodized aluminum frame
- Sizes and weights of these handmade items may vary
- Available to ship via UPS or FedEx

Select bases of handmade, high-fired ceramic in gorgeous jewel tones, or low luster, Venetian plaster smooth lightweight concrete (comprising Portland cement, sand, crushed granite, natural spring-fed water and fibrous ramie). Both materials imbue INDA's Cordless table and floor lamp bases with ease of mobility and enough heft to ward off wind gusts. The soft white UV-inhibited Polyethylene lamp shade (perfect for sunny locations) is supported by silvery anodized aluminum frames that fit snugly into the lamp's architecture creating glints of reflective light.