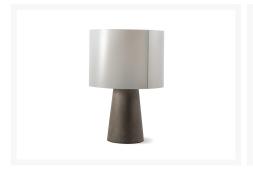

### Description

The Inda Cordless Outdoor LedTable Lamp (501LT002P2W) by Seasonal Living. The INDA Cordless Outdoor Lighting Collection: A brand new approach to lighting (in or outdoors) from Seasonal Living. Our new outdoor cordless lamps are marvels of gorgeous, forward-thinking design. Crafted to cast a warm golden glow over moonlit terraces and twilight garden parties, INDA Cordless lamps are also the perfect solution for interior designers (and end users) frustrated by a lack of electrical power points. Place a handsome table or floor lamp anywhere you like? That dream is now a reality. Imagine: an affordable indoor/outdoor lighting solution that is stylish, operable in wet and damp conditions, a cinch to move wherever illumination is required and child's play to use and maintain. INDA allows you to set the mood whenever and however you like.

#### **Features**

- Lightweight concrete base, 3-panel UV-resistant polyethylene shade with anodized aluminum frame
- Sizes and weights of these handmade items may vary
- Available to ship via UPS or FedEx

Select bases of handmade, high-fired ceramic in gorgeous jewel tones, or low luster, Venetian plaster smooth lightweight concrete (comprising Portland cement, sand, crushed granite, natural spring-fed water and fibrous ramie). Both materials imbue INDA's Cordless table and floor lamp bases with ease of mobility and enough heft to ward off wind gusts. The soft white UV-inhibited Polyethylene lamp shade (perfect for sunny locations) is supported by silvery anodized aluminum frames that fit snugly into the lamp's architecture creating glints of reflective light.