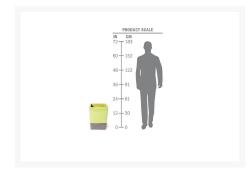

Patio Productions San Diego 2161 Hancock St San Diego, CA 92110 Phone: 1-888-947-4449

## Product Images





## Description

The Cube Planter (Set of 2)(308GU368P2AGM)by Seasonal Living. Classical and contemporary, these gorgeous jewel-toned glazes from Europe make our Ceramic Vase Collection pieces highly regarded for use in or outdoors due to their sophisticated level of finish. Use them as artistic and architectural statements indoors, or add a bolt of color to your garden and outdoor living spaces.

Includes

• Two (2) Cube Planter (Same Color)

#### Dimensions

• 15"W x 15"D x 19"H (55 lb)

#### Features

- Handmade glazed ceramic
- Sizes and weights of these handmade items may vary
- Ships 2 pieces per box
- Ships 2 pieces per box
- Drain Hole Diameter: 1.75 in | 4 cm
- Country of Manufacture: Thailand

#### Important Product Information

These items are handmade, so dimensional informati