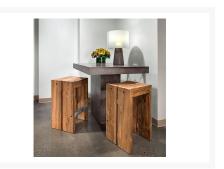

#### Includes

• Two (2) Solo Bar Stool

Perpetual looks terrific when blended with our ceramic collections. Fabulous contrasts between high-gloss and matte finishes, muted and bright color palettes let your creativity drive your selections.