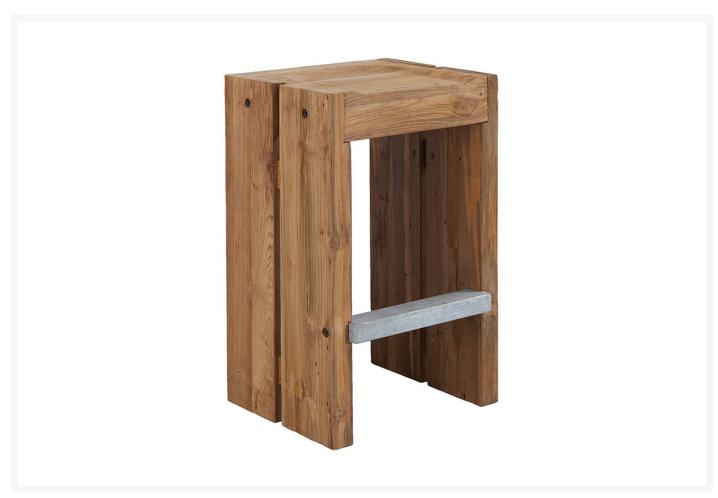

# Description

The Solo Bar Stool (Set of 2)(501FT047P2)by Seasonal Living. The Perpetual Collection is the beautifully-designed constant in your life. Indoors or outdoors, amidst a crisp garden or on a city rooftop, these handmade, lightweight concrete tables suit every occasion. The designer's innovative approach to soften the appearance of concrete with natural sands and hemp-like grass creates a sophisticated, personalized aesthetic where no two tables are the same. "Perpetual" also embodies the durability and sustainability of the furniture constructed from biodegradable materials with a low luster finish, the pieces are beautifully weather resistant.

#### Dimensions

• 15"W x 13"D x 28"H (50.5 lbs)

#### **Features**

- Solid reclaimed teak, galvanized iron footrest
- Ready to Assemble: Product requires simple assembly.
- While our Perpetual Collection items are weather-resistant and suitable for indoor and outdoor use
- It is the buyer's responsibility to follow all care instructions which are included with the product
- Failure to follow care instructions voids warranty.