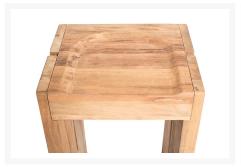

## **Short Description**

The Solo Bar Stool (501FT047P2) by Seasonal Living. The Perpetual Collection is the beautifully-designed constant in your life. Indoors or outdoors, amidst a crisp garden or on a city rooftop, these handmade, lightweight concrete tables suit every occasion.

# Description

The Solo Bar Stool (Set of 2)(501FT047P2)by Seasonal Living. The Perpetual Collection is the beautifully-designed constant in your life. Indoors or outdoors, amidst a crisp garden or on a city rooftop, these handmade, lightweight concrete tables suit every occasion. The designer's innovative approach to soften the appearance of concrete with natural sands and hemp-like grass creates a sophisticated, personalized aesthetic where no two tables are the same. "Perpetual" also embodies the durability and sustainability of the furniture constructed from biodegradable materials with a low luster finish, the pieces are beautifully weather resistant.

#### Dimensions

• 15"W x 13"D x 28"H (50.5 lbs)

#### **Features**

- Solid reclaimed teak, galvanized iron footrest
- Ready to Assemble: Product requires simple assembly.
- While our Perpetual Collection items are weather-resistant and suitable for indoor and outdoor use
- It is the buyer's responsibility to follow all care instructions which are included with the product
- Failure to follow care instructions voids warranty.