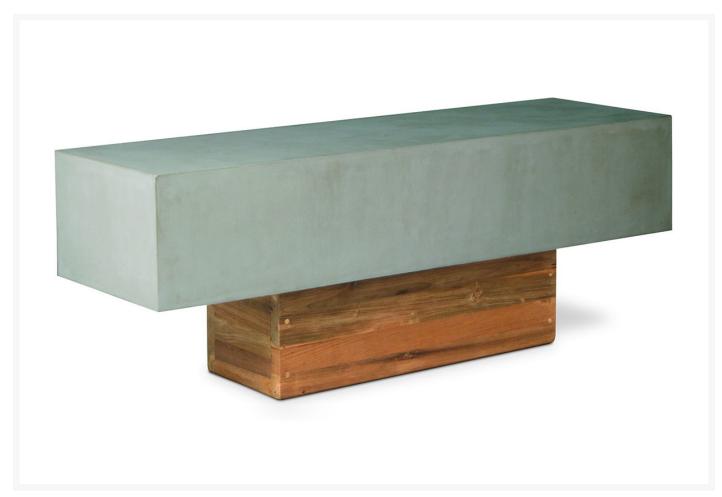

### **Short Description**

The Urban Bench (501FT048P2W) by Seasonal Living. The Perpetual Collection is the beautifully-designed constant in your life. Indoors or outdoors, amidst a crisp garden or on a city rooftop, these handmade, lightweight concrete tables suit every occasion.

### Description

The Urban Bench (501FT048P2W) by Seasonal Living. The Perpetual Collection is the beautifully-designed constant in your life. Indoors or outdoors, amidst a crisp garden or on a city rooftop, these handmade, lightweight concrete tables suit every occasion. The designer's innovative approach to soften the appearance of concrete with natural sands and hemp-like grass creates a sophisticated, personalized aesthetic where no two tables are the same. "Perpetual" also embodies the durability and sustainability of the furniture constructed from biodegradable materials with a low luster finish, the pieces are beautifully weather resistant.

#### **Features**

- Handmade lightweight concrete top, solid reclaimed teak base
- Product ships in 2 boxes (bench top and base) and requires simple hand assembly.
- A sample bottle of concrete sealer is shipped with this item.
- Buyer must seal product upon receipt and should purchase additional specified sealer to be applied regularly.
- FAILURE TO PROPERLY SEAL PRODUCT VOIDS WARRANTY.
- Country of Manufacture: Vietnam