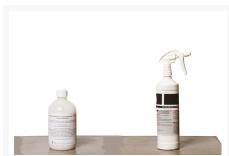

#### **Features**

- Handmade lightweight concrete top, solid reclaimed teak base
- Product ships in 2 boxes (bench top and base) and requires simple hand assembly.
- A sample bottle of concrete sealer is shipped with this item.
- Buyer must seal product upon receipt and should purchase additional specified sealer to be applied regularly.
- FAILURE TO PROPERLY SEAL PRODUCT VOIDS WARRANTY.
- Country of Manufacture: Vietnam