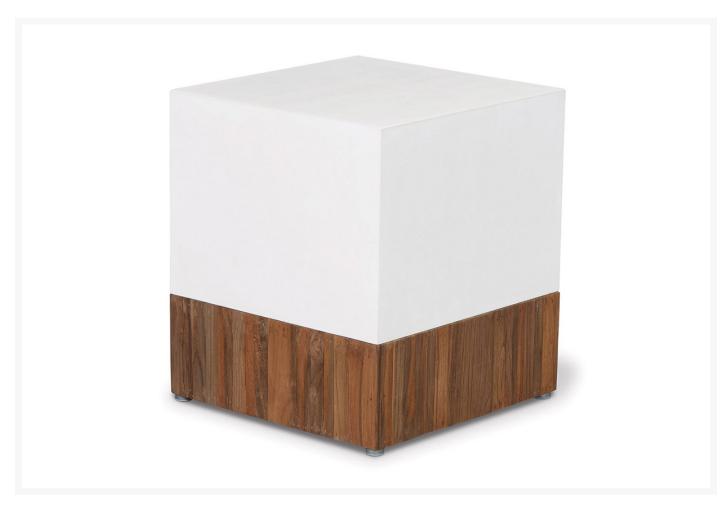

### Description

The Magic Cube (501FT051P2W) by Seasonal Living. The Perpetual Collection is the beautifully-designed constant in your life. Indoors or outdoors, amidst a crisp garden or on a city rooftop, these handmade, lightweight concrete tables suit every occasion. The designer's innovative approach to soften the appearance of concrete with natural sands and hemp-like grass creates a sophisticated, personalized aesthetic where no two tables are the same. "Perpetual" also embodies the durability and sustainability of the furniture constructed from biodegradable materials with a low luster finish, the pieces are beautifully weather resistant.

#### **Dimensions**

• 15.5"W x 15.5"D x 17.5"H

#### **Features**

- Handmade lightweight concrete, solid reclaimed teak, nylon glides
- A sample bottle of concrete sealer is shipped with this item.
- Buyer must seal product upon receipt and should purchase additional specified sealer to be applied regularly.
- FAILURE TO PROPERLY SEAL PRODUCT VOIDS WARRANTY.
- Country of Manufacture: Vietnam