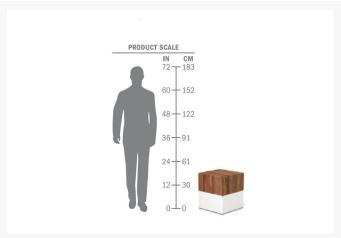

Patio Productions San Diego

2161 Hancock St

San Diego, CA 92110

Phone: 1-888-947-4449

## **Product Images**







### Description

The Magic Cube (501FT051P2W) by Seasonal Living. The Perpetual Collection is the beautifully-designed constant in your life. Indoors or outdoors, amidst a crisp garden or on a city rooftop, these handmade, lightweight concrete tables suit every occasion. The designer's innovative approach to soften the appearance of concrete with natural sands and hemp-like grass creates a sophisticated, personalized aesthetic where no two tables are the same. "Perpetual" also embodies the durability and sustainability of the furniture constructed from biodegradable materials with a low luster finish, the pieces are beautifully weather resistant.

#### Includes

• One (1) Magic Cube

#### **Dimensions**

• 15.5"W x 15.5"D x 17.5"H

#### **Features**

- Handmade lightweight concrete, soli