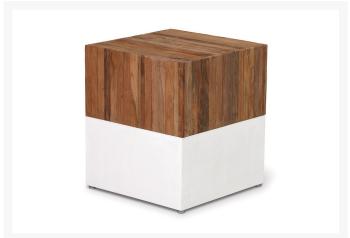

### Description

The Magic Cube (501FT051P2W) by Seasonal Living. The Perpetual Collection is the beautifully-designed constant in your life. Indoors or outdoors, amidst a crisp garden or on a city rooftop, these handmade, lightweight concrete tables suit every occasion. The designer's innovative approach to soften the appearance of concrete with natural sands and hemp-like grass creates a sophisticated, personalized aesthetic where no two tables are the same. "Perpetual" also embodies the durability and sustainability of the furniture constructed from biodegradable materials with a low luster finish, the pieces are beautifully weather resistant.

#### **Dimensions**

• 15.5"W x 15.5"D x 17.5"H

#### **Features**

- Handmade lightweight concrete, solid reclaimed teak, nylon glides
- A sample bottle of concrete sealer is shipped with this item.
- Buyer must seal product upon receipt and should purchase additional specified sealer to be applied regularly.
- FAILURE TO PROPERLY SEAL PRODUCT VOIDS WARRANTY.
- Country of Manufacture: Vietnam