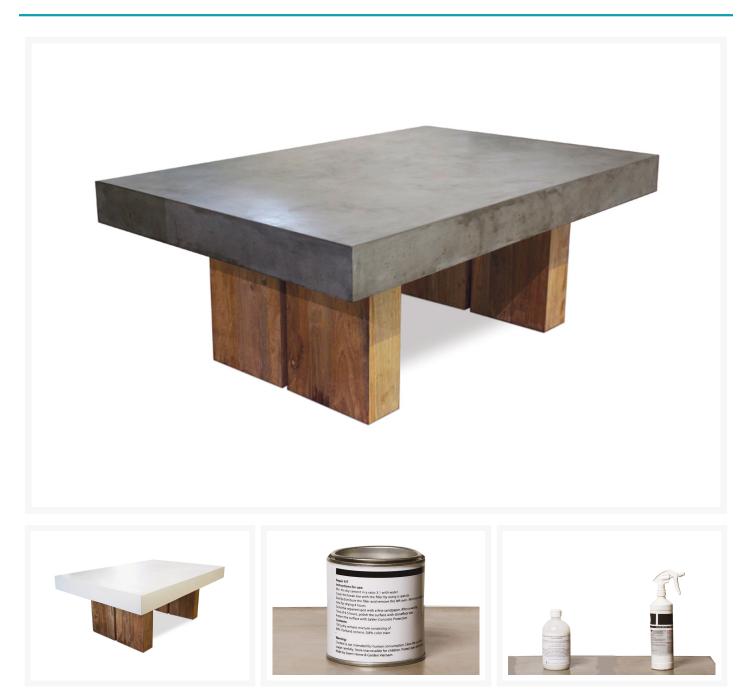

### Description

The Samos Coffee Table (501FT042P2W) by Seasonal Living. The Perpetual Collection is the beautifullydesigned constant in your life. Indoors or outdoors, amidst a crisp garden or on a city rooftop, these handmade, lightweight concrete tables suit every occasion. The designer's innovative approach to soften the appearance of concrete with natural sands and hemp-like grass creates a sophisticated, personalized aesthetic where no two tables are the same. "Perpetual" also embodies the durability and sustainability of the furniture constructed from biodegradable materials with a low luster finish, the pieces are beautifully weather resistant.

#### Includes

• One (1) Samos Coffee Table 50

#### Dimensions

- Top: 48"W x 32"D x 4"H (106 lbs)
- Base: 16"W x 4"D x 18"H (30 lbs Each)
- Total Weight: 166 lbs

#### Features

- Handmade lightweight concrete top, solid reclaimed teak bases
- Product ships in 2 boxes (table top and bases) and requires simple hand assembly
- A sample bottle of concrete sealer is shipped with this item.
- Buyer must seal product upon receipt and should purchase additional specified sealer to be applied regularly.
- FAILURE TO PROPERLY SEAL PRODUCT VOIDS WARRANTY.
- Country of Manufacture: Vietnam