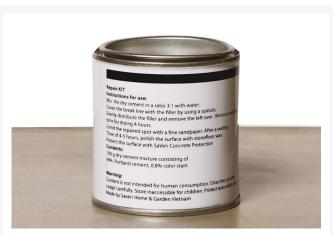

#### **Features**

- Handmade lightweight concrete top, solid reclaimed teak base
- Product ships in 2 boxes (table top and base) and requires simple hand assembly
- A sample bottle of concrete sealer is shipped with this item.
- Buyer must seal product upon receipt and should purchase additional specified sealer to be applied regularly.
- FAILURE TO PROPERLY SEAL PRODUCT VOIDS WARRANTY.
- Country of Manufacture: Vietnam