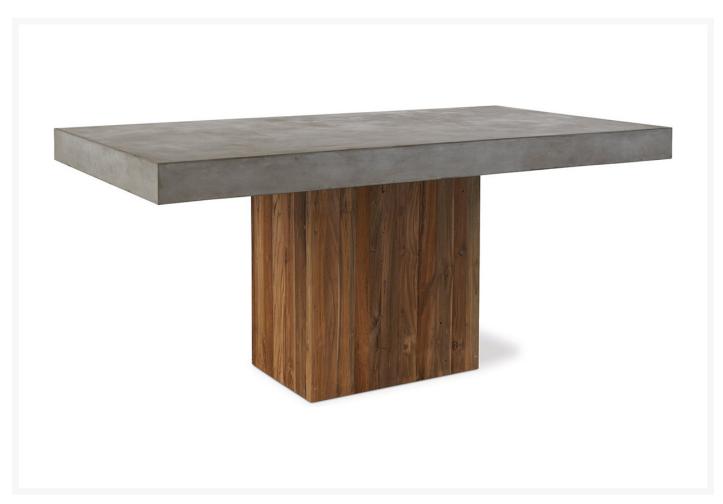

## **Short Description**

The Sparta Dining Table (501FT043P2G) by Seasonal Living. The Perpetual Collection is the beautifully-designed constant in your life. Indoors or outdoors, amidst a crisp garden or on a city rooftop.

## Description

The Sparta Dining Table (501FT043P2G) by Seasonal Living. The Perpetual Collection is the beautifully-designed constant in your life. Indoors or outdoors, amidst a crisp garden or on a city rooftop, these handmade, lightweight concrete tables suit every occasion. The designer's innovative approach to soften the appearance of concrete with natural sands and hemp-like grass creates a sophisticated, personalized aesthetic where no two tables are the same. "Perpetual" also embodies the durability and sustainability of the furniture constructed from biodegradable materials with a low luster finish, the pieces are beautifully weather resistant.

#### **Dimensions**

- Top: 67"W x 35.5"D x 4"H (165.5 lb)
- Base: 24"W x 16"D x 29"H (59.5 lbs)
- Total Weight: 224 lbs

#### **Features**

- Handmade lightweight concrete top, solid reclaimed teak base
- Product ships in 2 boxes (table top and base) and requires simple hand assembly
- A sample bottle of concrete sealer is shipped with this item.
- Buyer must seal product upon receipt and should purchase additional specified sealer to be applied regularly.
- FAILURE TO PROPERLY SEAL PRODUCT VOIDS WARRANTY.
- Country of Manufacture: Vietnam