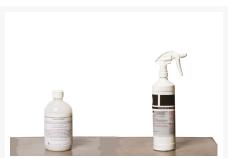

#### **Features**

- Handmade lightweight concrete top, solid reclaimed teak bases
- Product ships in 2 boxes (1 table top and 1 with both bases) and requires simple hand assembly.
- A sample bottle of concrete sealer is shipped with this item.
- Buyer must seal product upon receipt and should purchase additional specified sealer to be applied regularly.
- FAILURE TO PROPERLY SEAL PRODUCT VOIDS WARRANTY.
- Country of Manufacture: Vietnam

#### About the Perpetual Collection

Our Perpetual Collection lightweight concrete furniture is handmade. These products may exhibit color and veining variations by batch and by individual item. If you are ordering multiple pieces, please notify us in writing when you place your order and we will do our best to assemble color finishes that are as consistent as possible. While our Perpetual Collection items are weather-resistant and suitable for indoor and outdoor use, it is the buyer's responsibility to follow all care instructions which are included with the product. Failure to follow care instructions voids warranty.