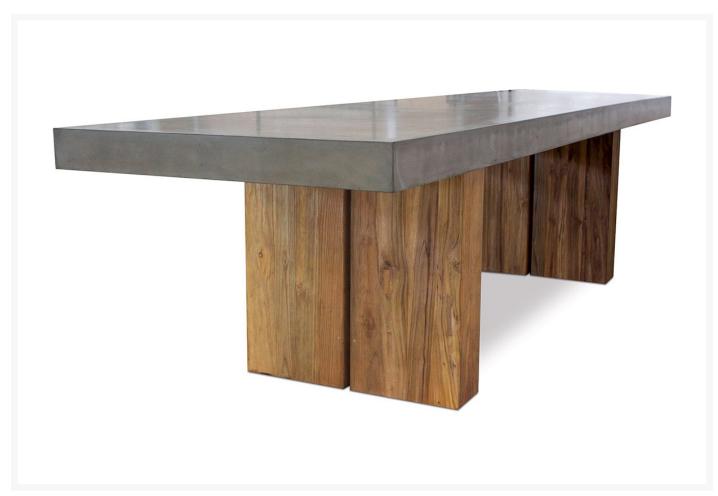

### Description

The Athos Dining Table 118" (501FT134P2W) by Seasonal Living. The Perpetual Collection is the beautifully-designed constant in your life. Indoors or outdoors, amidst a crisp garden or on a city rooftop, these handmade, lightweight concrete tables suit every occasion. The designer's innovative approach to soften the appearance of concrete with natural sands and hemp-like grass creates a sophisticated, personalized aesthetic where no two tables are the same. "Perpetual" also embodies the durability and sustainability of the furniture constructed from biodegradable materials with a low luster finish, the pieces are beautifully weather resistant.

#### Dimensions

• Top: 118"W x 38"D x 4"H (308 lbs)

• Base: 27"W x 6"D x 29"H (66 lbs Each)

• Total Weight: 441 lbs

#### **Features**

- Handmade lightweight concrete top, solid reclaimed teak bases
- Product ships in 2 boxes (1 table top and 1 with both bases) and requires simple hand assembly.
- A sample bottle of concrete sealer is shipped with this item.
- Buyer must seal product upon receipt and should purchase additional specified sealer to be applied regularly.
- FAILURE TO PROPERLY SEAL PRODUCT VOIDS WARRANTY.
- Country of Manufacture: Vietnam