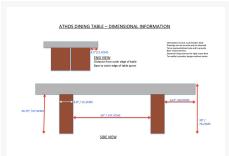

#### Dimensions

• Top: 118"W x 38"D x 4"H (308 lbs)

• Base: 27"W x 6"D x 29"H (66 lbs Each)

• Total Weight: 441 lbs