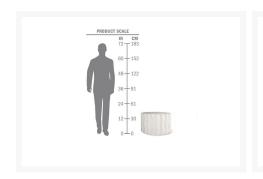

2161 Hancock St

Phone: 1-888-947-4449

San Diego, CA 92110

# **Product Images**













## **Short Description**

Perpetual Wave Accent Table Wide 501FT052P2M by Seasonal Living

# Description

Create a sophisticated, transitional feel in your backyard with the Perpetual Wave Accent Table Wide (501FT052P2M) by Seasonal Living. As its name suggests, Perpetual will withstand the test of time. Made with fiber-reinforced concrete, these tables are lighter and structurally stronger than concrete tables. Each accent piece is carefully molded, sanded and painted by hand; this results in a silky, one-of-a-kind finish. You will find these tables conveniently weatherproof, easy to rearrange, and quick to clean.

#### Includes

- One (1) Perpetual Wave Accent Table Wide 501FT052P2M
- One (1) Perpetual 2 Ounce Concrete Sealer

#### **Dimensions**

• 26"W x 26"D x 15"H (31 lbs.)

####