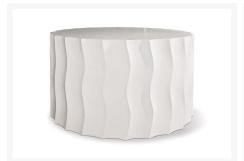

## **Short Description**

Perpetual Wave Accent Table Wide 501FT052P2M by Seasonal Living

# Description

Create a sophisticated, transitional feel in your backyard with the Perpetual Wave Accent Table Wide (501FT052P2M) by Seasonal Living. As its name suggests, Perpetual will withstand the test of time. Made with fiber-reinforced concrete, these tables are lighter and structurally stronger than concrete tables. Each accent piece is carefully molded, sanded and painted by hand; this results in a silky, one-of-a-kind finish. You will find these tables conveniently weatherproof, easy to rearrange, and quick to clean.

#### **Dimensions**

• 26"W x 26"D x 15"H (31 lbs.)

#### **Features**

- Comination of natural, raw materials and handcrafted skills create a "one-of-a-kind" piece
- Handmade concrete frame is highly durable and built for outdoor use
- Fiber-reinforced build is lightweight and provides extra structural strength
- No two pieces are alike and all items are subject to color and veining varaiation
- Includes nylon glides to help protect your deck or patio.
- Fully recyclable at the end of their life cycles
- Mix and match with other Seasonal Living pieces to fit your style
- No assembly required