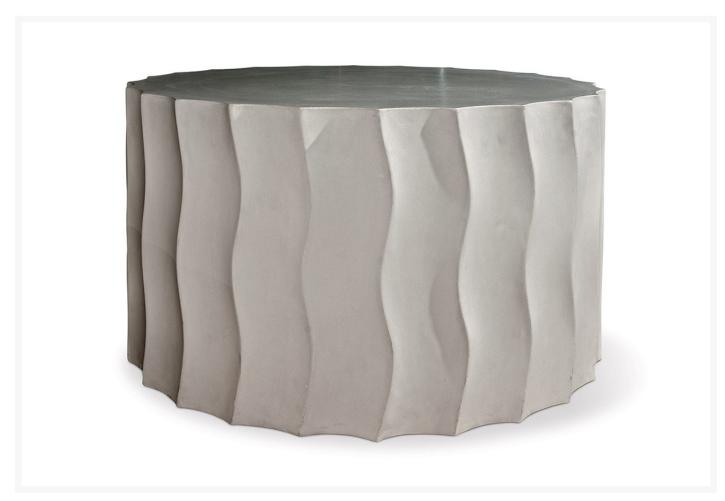

## **Short Description**

Perpetual Wave Accent Table Wide 501FT052P2M by Seasonal Living

# Description

Create a sophisticated, transitional feel in your backyard with the Perpetual Wave Accent Table Wide (501FT052P2M) by Seasonal Living. As its name suggests, Perpetual will withstand the test of time. Made with fiber-reinforced concrete, these tables are lighter and structurally stronger than concrete tables. Each accent piece is carefully molded, sanded and painted by hand; this results in a silky, one-of-a-kind finish. You will find these tables conveniently weatherproof, easy to rearrange, and quick to clean.

#### **Dimensions**

• 26"W x 26"D x 15"H (31 lbs.)

#### **Features**

- Comination of natural, raw materials and handcrafted skills create a "one-of-a-kind" piece
- Handmade concrete frame is highly durable and built for outdoor use
- Fiber-reinforced build is lightweight and provides extra structural strength
- No two pieces are alike and all items are subject to color and veining varaiation
- Includes nylon glides to help protect your deck or patio.
- Fully recyclable at the end of their life cycles
- Mix and match with other Seasonal Living pieces to fit your style
- No assembly required