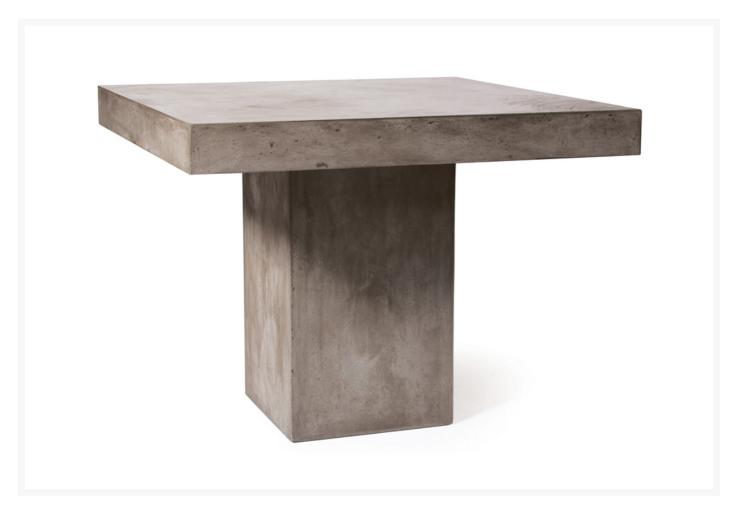

### Description

The Provence Dining Table 39" (501FT100P2W) by Seasonal Living. The Perpetual Collection is the beautifully-designed constant in your life. Indoors or outdoors, amidst a crisp garden or on a city rooftop, these handmade, lightweight concrete tables suit every occasion. The designer's innovative approach to soften the appearance of concrete with natural sands and hemp-like grass creates a sophisticated, personalized aesthetic where no two tables are the same. "Perpetual" also embodies the durability and sustainability of the furniture constructed from biodegradable materials with a low luster finish, the pieces are beautifully weather resistant.

#### **Dimensions**

Top: 39"W x 39"D x 4"H (102 lbs)
Base: 16"W x 16"D x 30"H (56 lbs)

• Total Weight: 157 lbs