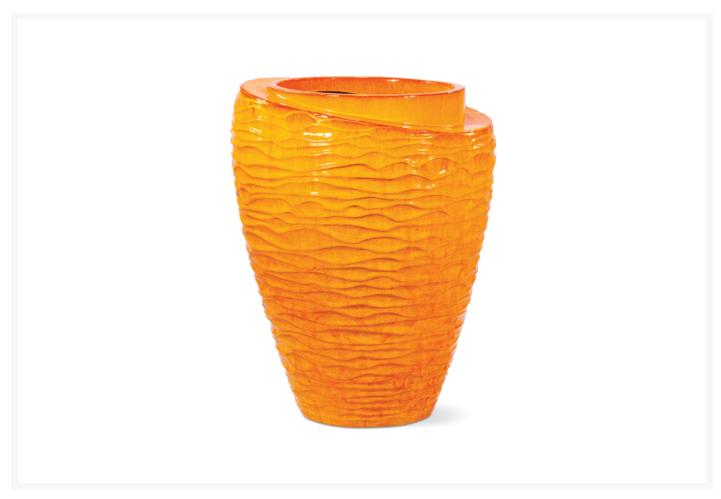

## Description

The Tranche Vase (308GU363P2AM) by Seasonal Living. Classical and contemporary, these gorgeous jeweltoned glazes from Europe make our Ceramic Vase Collection pieces highly regarded for use in or outdoors

#### **Features**

- Handmade glazed ceramic
- Sizes and weights of these handmade items may vary
- Mouth Opening: 18 in | 46 cm
- Drain Hole Diameter: 1.75 in | 4 cm
- Country of Manufacture: Thailand