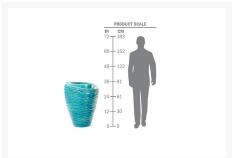

Patio Productions San Diego 2161 Hancock St San Diego, CA 92110

Phone: 1-888-947-4449

## **Product Images**









## Description

The Tranche Vase (308GU363P2AM) by Seasonal Living. Classical and contemporary, these gorgeous jeweltoned glazes from Europe make our Ceramic Vase Collection pieces highly regarded for use in or outdoors

due to their sophisticated level of finish. Use them as artistic and architectural statements indoors, or add a bolt of color to your garden and outdoor living spaces.

#### Includes

• One (1) Tranche Vase

#### Dimensions

• 35"H x 28"D (147 lb)

#### **Features**

- Handmade glazed ceramic
- Sizes and weights of these handmade items may vary
- Mouth Opening: 18 in | 46 cm
- Drain Hole Diameter: 1.75 in | 4 cm
- Country of Manufacture: Thailand

#### Important Product Information

These items are handmade, so dimensional information is approximate; please notify us at