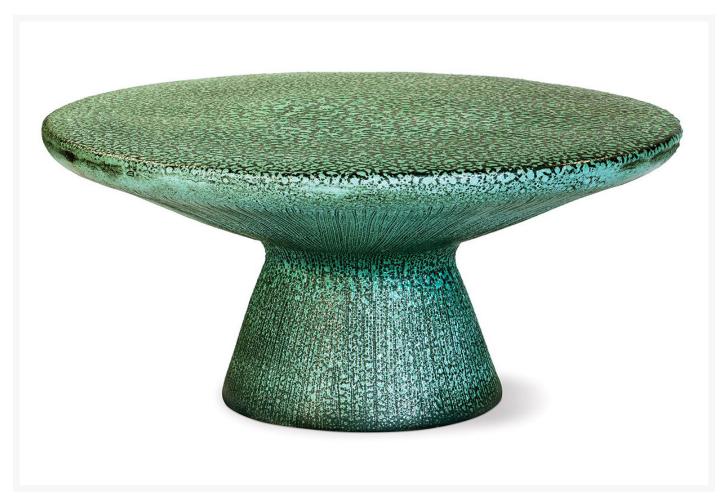

## **Short Description**

Ceramic Kavis Coffee Table 308FT341P2FR by Seasonal Living

### Description

Add a bit of art to your patio with the elegant Ceramic Kavis Coffee Table (308FT341P2FR) by Seasonal Living. Handmade by skilled craftsman, these unique Ceramic tables offer one-of-a-kind beauty and longevity. This piece's glazed finish comes with natural variations for a truly artisan style, while a carefully constructed clay frame gives it a sturdy weight. While they are heavy enough to hold their own against the wind, these tables are also light enough to easily rearrange. Whether you're looking for a dramatic statement piece or a subtle side table, Seasonal Living offers a little something for everyone.

#### **Dimensions**

• 39.5"W x 39.5"D x 19.5"H (229 lbs.)

#### **Features**

- Comination of natural, raw materials and handcrafted skills create a "one-of-a-kind" piece
- Handmade glazed ceramic is highly durable and built for outdoor use
- Ceramic won't fade in the sun; it's resistant to stains, scratches and heat
- No two pieces are alike and all ceramic items are subject to color and glaze varaiation
- Mix and match with other Seasonal Living pieces to fit your style
- No assembly required