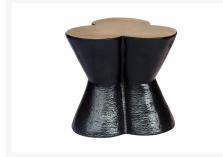

# **Short Description**

The 3-Leaf Clover Accent Table (308FT455P2GRK) by Seasonal Living. Our boldly innovative glazed ceramic furniture and decorative vases add color, pop and versatility to any of our furniture collections. Designed with durability, longevity and cutting edge beauty in mind, these sculptural elements are handcrafted using generations of European and Asian expertise.

## Description

The 3-Leaf Clover Accent Table (308FT455P2GRK) by Seasonal Living. Our boldly innovative glazed ceramic furniture and decorative vases add color, pop and versatility to any of our furniture collections. Designed with durability, longevity and cutting edge beauty in mind, these sculptural elements are handcrafted using generations of European and Asian expertise in a small family production environment.

#### Dimensions

• 25"W x 25"D x 23.5H (134.5lb)

#### **Features**

- Handmade glazed ceramic
- Sizes and weights of handmade ceramic items may vary
- Country of Manufacture: Thailand