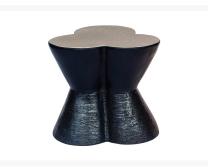

# **Short Description**

The 3-Leaf Clover Accent Table (308FT455P2GRK) by Seasonal Living. Our boldly innovative glazed ceramic furniture and decorative vases add color, pop and versatility to any of our furniture collections. Designed with durability, longevity and cutting edge beauty in mind, these sculptural elements are handcrafted using generations of European and Asian expertise.

#### Dimensions

• 25"W x 25"D x 23.5H (134.5lb)