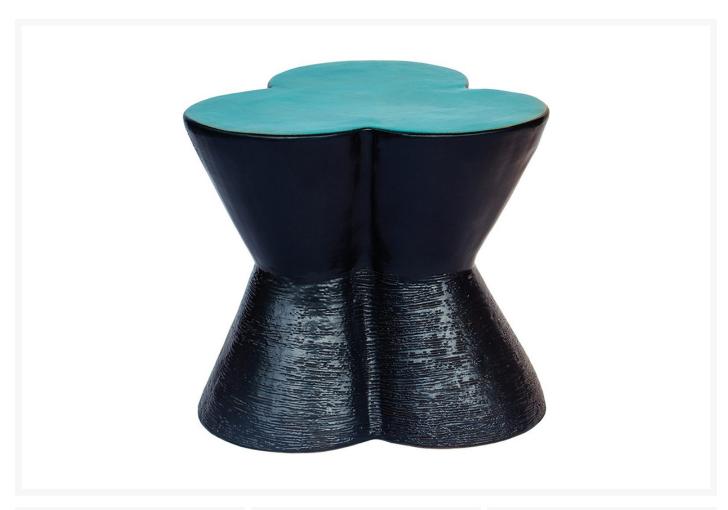

# **Short Description**

The 3-Leaf Clover Accent Table (308FT455P2GRK) by Seasonal Living. Our boldly innovative glazed ceramic furniture and decorative vases add color, pop and versatility to any of our furniture collections. Designed with durability, longevity and cutting edge beauty in mind, these sculptural elements are handcrafted using generations of European and Asian expertise.

## Description

The 3-Leaf Clover Accent Table (308FT455P2GRK) by Seasonal Living. Our boldly innovative glazed ceramic furniture and decorative vases add color, pop and versatility to any of our furniture collections. Designed with durability, longevity and cutting edge beauty in mind, these sculptural elements are handcrafted using generations of European and Asian expertise in a small family production environment.

#### Dimensions

• 25"W x 25"D x 23.5H (134.5lb)

#### **Features**

- Handmade glazed ceramic
- Sizes and weights of handmade ceramic items may vary
- Country of Manufacture: Thailand