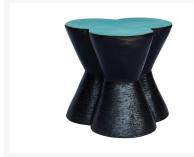

# **Short Description**

The 3-Leaf Clover Accent Table (308FT455P2GRK) by Seasonal Living. Our boldly innovative glazed ceramic furniture and decorative vases add color, pop and versatility to any of our furniture collections. Designed with durability, longevity and cutting edge beauty in mind, these sculptural elements are handcrafted using generations of European and Asian expertise.

## Description

The 3-Leaf Clover Accent Table (308FT455P2GRK) by Seasonal Living. Our boldly innovative glazed ceramic furniture and decorative vases add color, pop and versatility to any of our furniture collections. Designed with durability, longevity and cutting edge beauty in mind, these sculptural elements are handcrafted using generations of European and Asian expertise in a small family production environment.

#### Dimensions

• 25"W x 25"D x 23.5H (134.5lb)

#### **Features**

- Handmade glazed ceramic
- Sizes and weights of handmade ceramic items may vary
- Country of Manufacture: Thailand