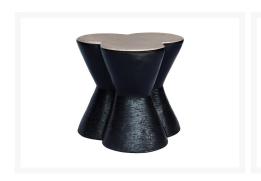

# **Short Description**

The 3-Leaf Clover Accent Table (308FT455P2GRK) by Seasonal Living. Our boldly innovative glazed ceramic furniture and decorative vases add color, pop and versatility to any of our furniture collections. Designed with durability, longevity and cutting edge beauty in mind, these sculptural elements are handcrafted using generations of European and Asian expertise.

#### Dimensions

• 25"W x 25"D x 23.5H (134.5lb)