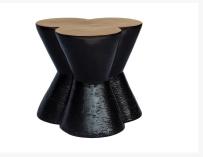

# **Short Description**

The 3-Leaf Clover Accent Table (308FT455P2GRK) by Seasonal Living. Our boldly innovative glazed ceramic furniture and decorative vases add color, pop and versatility to any of our furniture collections. Designed with durability, longevity and cutting edge beauty in mind, these sculptural elements are handcrafted using generations of European and Asian expertise.

## Description

The 3-Leaf Clover Accent Table (308FT455P2GRK) by Seasonal Living. Our boldly innovative glazed ceramic furniture and decorative vases add color, pop and versatility to any of our furniture collections. Designed with durability, longevity and cutting edge beauty in mind, these sculptural elements are handcrafted using generations of European and Asian expertise in a small family production environment.

#### Dimensions

• 25"W x 25"D x 23.5H (134.5lb)

#### **Features**

- Handmade glazed ceramic
- Sizes and weights of handmade ceramic items may vary
- Country of Manufacture: Thailand