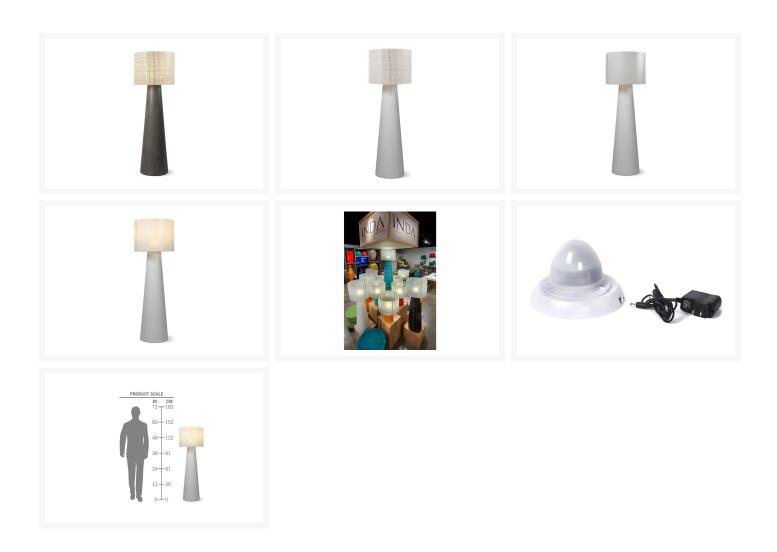

## Description

The Inda Cordless Outdoor LED Floor Lamp 55" (501LT003P2W) by Seasonal Living. The INDA Cordless Outdoor Lighting Collection: A brand new approach to lighting (in or outdoors) from Seasonal Living.

### Includes

- One (1) Inda Cordless Outdoor LedFloor Lamp 55" 501LT003P
- One (1) warm white LED rechargeable light with locking base, charging base and cord

### Features

- Lightweight concrete base
- 3-panel UV-resistant polyethylene shade with anodized aluminum frame
- Sizes and weights of these handmade items may vary
- Ships in 1 crate and 1 carton box and requires simple assembly
- Includes warm white LED rechargeable light with locking base
- · Charging base and cord
- Optional accessories available including individual light modules
- additional light/charger sets and a 6-pack multi charger
- USA and international patents pending