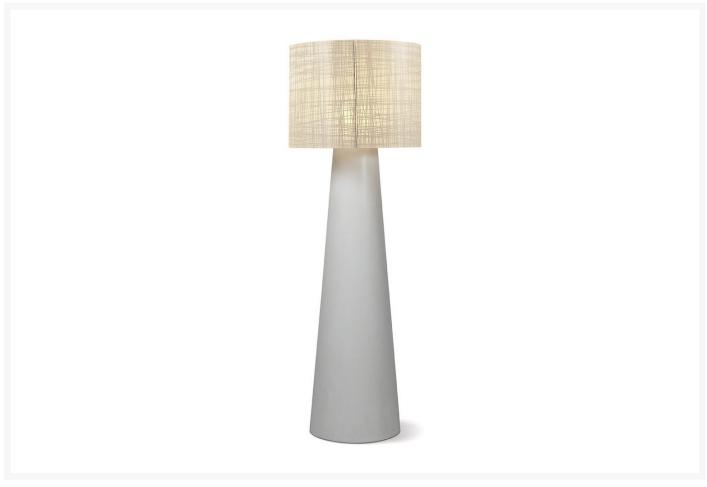

## Description

The Inda Cordless Outdoor LED Floor Lamp 55" (501LT003P2W) by Seasonal Living. The INDA Cordless Outdoor Lighting Collection: A brand new approach to lighting (in or outdoors) from Seasonal Living.

#### **Dimensions**

• 55"H x 16"D (37.5lb)

### Features

- Lightweight concrete base
- 3-panel UV-resistant polyethylene shade with anodized aluminum frame
- Sizes and weights of these handmade items may vary
- Ships in 1 crate and 1 carton box and requires simple assembly
- Includes warm white LED rechargeable light with locking base
- · Charging base and cord
- Optional accessories available including individual light modules
- additional light/charger sets and a 6-pack multi charger
- USA and international patents pending

Select bases of handmade, high-fired ceramic in gorgeous jewel tones, or low luster, Venetian plaster smooth lightweight concrete (comprising Portland cement, sand, crushed granite, natural spring-fed water and fibrous ramie). Both materials imbue INDA's Cordless table and floor lamp bases with ease of mobility and enough heft to ward off wind gusts. The soft white UV-inhibited Polyethylene lamp shade (perfect for sunny locations) is supported by silvery anodized aluminum frames that fit snugly into the lamp's architecture creating glints of reflective light.