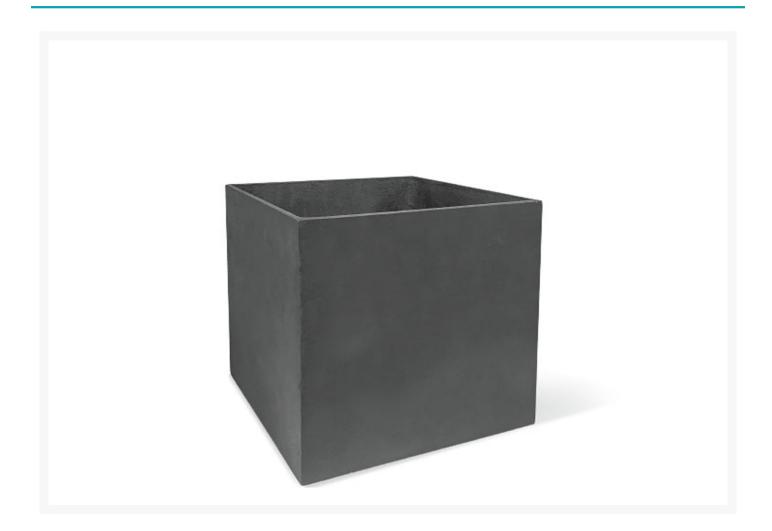

## **Short Description**

The Contempo Planter (PH-730-4) by Prism Hardscapes has been handcrafted utilizing an extensive manufacturing process allowing for a natural variation that resembles aged limestone. Our Urban Planters come in 5 variations of size and shape, making them perfect for outdoor placement, or indoor/attached patios and terraces.

## Description

The Contempo Planter (PH-730-4) by Prism Hardscapes has been handcrafted utilizing an extensive

manufacturing process allowing for a natural variation that resembles aged limestone. Our Urban Planters come in 5 variations of size and shape, making them perfect for outdoor placement, or indoor/attached patios and terraces.