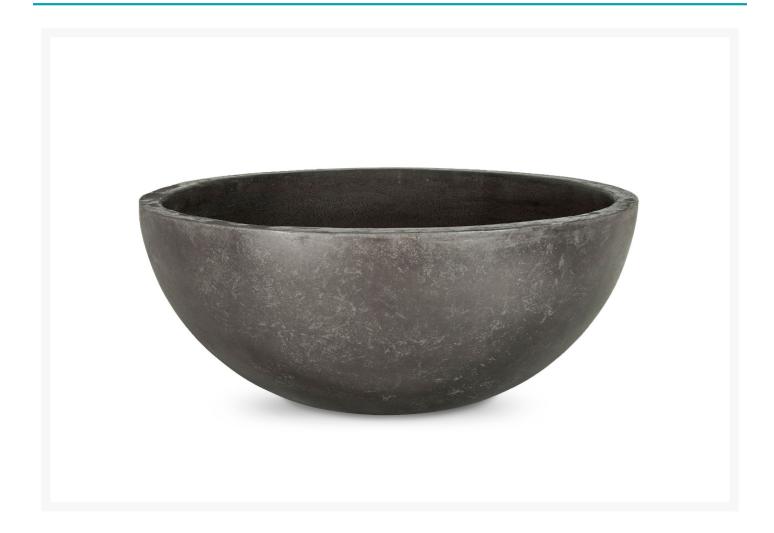

# Description

The Moderno II Planter (PH-702-4) by Prism Hardscapes has been handcrafted utilizing an extensive manufacturing process allowing for a natural variation that resembles aged limestone. Our Urban Planters come in 5 variations of size and shape, making them perfect for outdoor placement, or indoor/attached patios and terraces.

#### Features

- Glass fiber reinforced cement
- Aged Traventine
- Pewter Finish